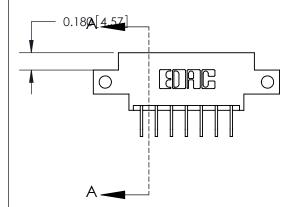

## **Mounting Option**

12-.128 (3.25) Dia. Side Mounting Holes

## **See Accompanying Page for:**

- **Bend Detail**
- **Mounting Options**

THIS IS A C.A.D. GENERATED DRAWING DO NOT MAKE MANUAL REVISIONS TO MASTER.

ISSUE NUMBER ORIGINAL

1

|                               | SECTION A-A |
|-------------------------------|-------------|
|                               | 0.388[9.86] |
| .160 [4.06] Point of Contact— | Card Slot   |
|                               |             |
|                               |             |
|                               |             |
|                               |             |
|                               | 44          |
|                               |             |