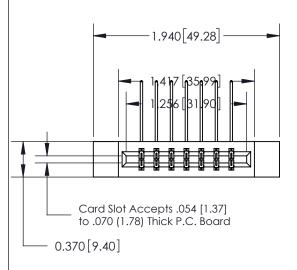

## **See Accompanying Page for:**

- **Bend Detail**
- **Mounting Options**

THIS IS A C.A.D. GENERATED DRAWING DO NOT MAKE MANUAL REVISIONS TO MASTER.

ISSUE NUMBER ORIGINAL

1

|                               | SECTION A-A |
|-------------------------------|-------------|
|                               | 0.388[9.86] |
| .160 [4.06] Point of Contact— | Card Slot   |
|                               |             |
|                               |             |
|                               |             |
|                               |             |
|                               | 44          |
|                               |             |

| 833 Ser | ries High Temp Card Edge Connector |
|---------|------------------------------------|
| Part Nu | umber: 833-014-558-812             |

**EDAC INC** TORONTO, ONTARIO CANADA

THESE DRAWINGS AND SPECIFICATIONS ARE THE PROPERTY OF EDAC INC.,AND SHALL NOT BE REPRODUCED,OR COPIED OR USED AS THE BASIS FOR THE MANUFACTURE OR SALE OF APPARATUS WITHOUT WRITTEN PERMISSION.

| ACAD REFERENCE NO. | 833 ENG MASTER   |  |  |
|--------------------|------------------|--|--|
| DRAWN: J.LEE       | DATE: OCT. 14/09 |  |  |
| CHECKED:           | DATE:            |  |  |
| SCALE: NTS         | SHEET 1 OF 3     |  |  |
| DRAWING NUMBER     | ISSUE            |  |  |
| 833 Assembly       | 1                |  |  |