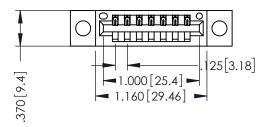

346/396 SERIES CARD EDGE CONNECTOR PART NUMBER: 396-007-520-104

**EDAC INC** TORONTO, ONTARIO CANADA

THESE DRAWINGS AND SPECIFICATIONS ARE THE PROPERTY OF EDAC INC., AND SHALL NOT BE REPRODUCED,OR COPIED OR USED AS THE BASIS FOR THE MANUFACTURE OR SALE OF APPARATUS WITHOUT WRITTEN PERMISSION.

|  | ACAD REFERENCE NO. |       | 346-ENG-MASTER |           |
|--|--------------------|-------|----------------|-----------|
|  | DRAWN:             | J.LEE | DATE: AF       | PR. 22/09 |
|  | CHECKED:           |       | DATE:          |           |
|  | SCALE:             | 1:1   | SHEET          | OF 2      |
|  | DRAWING NUMBER     |       |                | ISSUE     |