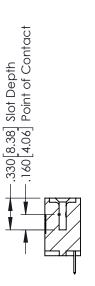

## **Contact Code 555**

## **Contact Code 556**

INSULATOR MATERIAL: THERMOPLASTIC POLYESTER, UL 94V-0 CONTACT MATERIAL; COPPER, NICKEL, TIN ALLOY CA-725 CONTACT PLATING: GOLD ON THE MATING AREA, TIN-LEAD

ON THE CONTACT TAILS, NICKEL UNDERPLATE