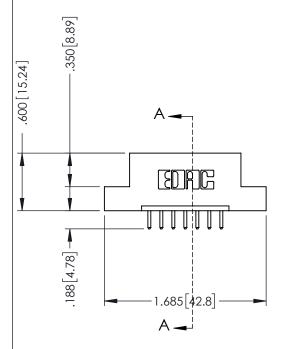

346-ENG-MASTER

SECTION A-A

ISSUE NUMBER ORIGINAL 1

## 346/396 SERIES CARD EDGE CONNECTOR CONTACT CODE 555,556,558,559,560 DIMENSIONS

YOUR CONNECTION TO QUALITY & SERVICE

**EDAC INC** TORONTO, ONTARIO CANADA

THESE DRAWINGS AND SPECIFICATIONS ARE THE PROPERTY OF EDAC INC.,AND SHALL NOT BE REPRODUCED, OR COPIED OR USED AS THE BASIS FOR THE MANUFACTURE OR SALE OF APPARATUS WITHOUT WRITTEN PERMISSION.

|   | ACAD REFERENCE NO. | 346-ENG-MASTER   |  |
|---|--------------------|------------------|--|
|   | DRAWN: J.LEE       | DATE: APR. 22/09 |  |
| ) | CHECKED:           | DATE:            |  |
|   | SCALE: 1:1         | SHEET 2 OF 2     |  |
|   | DRAWING NUMBER     | ISSUE            |  |
|   | 346-ENG-MASTER     | 1                |  |