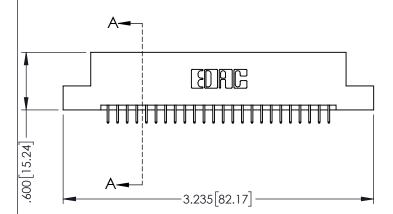

| 345/395 SERIES CARD EDGE CONNECTOR |
|------------------------------------|
| •                                  |
| PART NUMBER: 395-048-525-207       |
|                                    |

| ACAD REFERENCE NO. 345-ENG-MASTER |                  |       |  |
|-----------------------------------|------------------|-------|--|
| DRAWN: R.STA.MONICA               | DATE:MAY.16/2017 |       |  |
| CHECKED:                          | DATE:            |       |  |
| SCALE: 1:1                        | SHEET 1          | OF 2  |  |
| DRAWING NUMBER                    |                  | ISSUE |  |
| 345-ENG-MASTER                    | 1                |       |  |