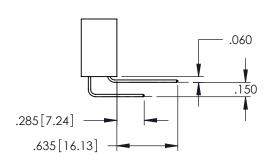

<u>Contact Dimensions:</u>
525-P.C. Tail .018 Sq.(0.46 Sq.) - Tail LG=.150(3.81)
.100 (2.54) Contact Spacing x .200 (5.08) Row Spacing

1

- INSULATOR MATERIAL: THERMOPLASTIC PBT BLACK, UL 94V-0 CONTACT MATERIAL; COPPER TIN ALLOY
- CONTACT PLATING: GOLD ON THE MATING AREA, TIN PLATING ON THE CONTACT TAILS, NICKEL UNDERPLATE

..330[8.38] CARD SLOT .160[4.06] POINT OF CONTACT

**SECTION A-A** 

.107 [2.72] .082 [2.08] .157 [4] .232 [5.89] .125(3.18) to .210(5.33) .125(3.18) to .210(5.33) Outside Tails Outside Tails .045(1.14) to .060(1.52) .045(1.14) to .060(1.52) Between Tails Between Tails **Contact Code 555 Contact Code 556** 

**Contact Code 558** 

**Contact Code 559** 

Contact Code 560

INSULATOR MATERIAL: THERMOPLASTIC POLYESTER, UL 94V-0 DAP MATERIAL AVAILABLE UPON REQUEST

CONTACT MATERIAL; COPPER ALLOY CONTACT PLATING: GOLD ON THE MATING AREA, TIN PLATING ON THE CONTACT TAILS, NICKEL UNDERPLATE