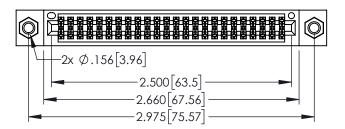

<u>Contact Dimensions:</u>
525-P.C. Tail .018 Sq.(0.46 Sq.) - Tail LG=.150(3.81)
.100 (2.54) Contact Spacing x .200 (5.08) Row Spacing

1

- INSULATOR MATERIAL: THERMOPLASTIC PBT BLACK, UL 94V-0 CONTACT MATERIAL; COPPER TIN ALLOY
- CONTACT PLATING: GOLD ON THE MATING AREA, TIN PLATING ON THE CONTACT TAILS, NICKEL UNDERPLATE

| 345/395 SERIES CARD EDGE CONNECTOR |
|------------------------------------|
| •                                  |
| PART NUMBER: 395-048-525-207       |
|                                    |

| ACAD REFERENCE NO. 345-ENG-MASTER |                  |       |  |
|-----------------------------------|------------------|-------|--|
| DRAWN: R.STA.MONICA               | DATE:MAY.16/2017 |       |  |
| CHECKED:                          | DATE:            |       |  |
| SCALE: 1:1                        | SHEET 1          | OF 2  |  |
| DRAWING NUMBER                    |                  | ISSUE |  |
| 345-ENG-MASTER                    | 1                |       |  |