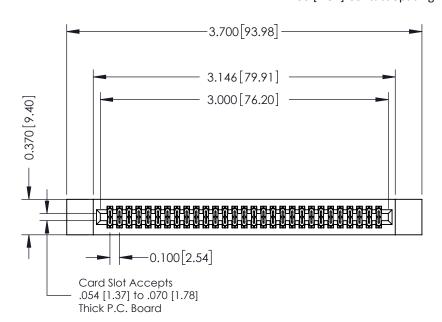

## **See Accompanying Pages for:**

- **Contact Bend Details**
- **Mounting Options**

342 / 392 Card Edge Connector Part Number: 392-058-520-212

| ACAD REFERENCE NO. 342 ENG MASTER |                  |  |  |  |
|-----------------------------------|------------------|--|--|--|
| DRAWN: J.LEE                      | DATE: OCT. 06/09 |  |  |  |
| CHECKED:                          | DATE:            |  |  |  |
| SCALE: NTS                        | SHEET 1 OF 3     |  |  |  |
| DRAWING NUMBER                    | ISSUE            |  |  |  |