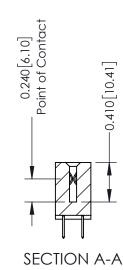

**Mounting Option** 

12-.128 (3.25) Dia. Side Mounting Holes

**Contact Detail** 

520-P.C. Tail .030x.018(0.76x0.46) - Tail LG=.185(4.70) .100 [2.54] Contact Spacing x .200 [5.08] Row Spacing

342 Assembly

THIS IS A C.A.D. GENERATED DRAWING DO NOT MAKE MANUAL REVISIONS TO MASTER. ISSUE NUMBER

ORIGINAL

1

| 342 / 392 Series Card Edge Connector<br>Contact Bend Detail |                                                                                                                                   | ACAD REFERENCE NO. 342 ENG MASTER |             |                  |        |
|-------------------------------------------------------------|-----------------------------------------------------------------------------------------------------------------------------------|-----------------------------------|-------------|------------------|--------|
|                                                             |                                                                                                                                   | DRAWN:                            | J.LEE       | DATE: OCT. 06/09 |        |
|                                                             |                                                                                                                                   | CHECKED:                          |             | DATE:            |        |
| EDAC INC                                                    | ARE THE PROPERTY OF EDAC INC.,AND SHALL NOT BE REPRODUCED,OR COPIED OR USED AS THE BASIS FOR THE MANUFACTURE OR SALE OF APPARATUS | SCALE:                            | NTS         | SHEET :          | 2 OF 3 |
| TORONTO, ONTARIO                                            |                                                                                                                                   | DRAWING                           | NUMBER      |                  | ISSUE  |
| YOUR CONNECTION TO QUALITY & SERVICE                        |                                                                                                                                   | 3                                 | 42 Assembly |                  | 1      |