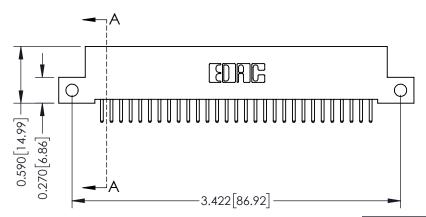

**Mounting Option** 

12-.128 (3.25) Dia. Side Mounting Holes

**Contact Detail** 

520-P.C. Tail .030x.018(0.76x0.46) - Tail LG=.185(4.70) .100 [2.54] Contact Spacing x .200 [5.08] Row Spacing

THIS IS A C.A.D. GENERATED DRAWING DO NOT MAKE MANUAL REVISIONS TO MASTER

ISSUE NUMBER

ORIGINAL

1

| 342 / 392 Card Edge Connector<br>Mounting Options |                                                                                                                                     | ACAD REFERENCE NO. 342 ENG MASTER |                         |        |  |
|---------------------------------------------------|-------------------------------------------------------------------------------------------------------------------------------------|-----------------------------------|-------------------------|--------|--|
|                                                   |                                                                                                                                     | DRAWN: J.LEE                      | DATE: <b>OCT. 06/09</b> |        |  |
|                                                   |                                                                                                                                     | CHECKED:                          | DATE:                   |        |  |
| EDAC INC                                          | ARE THE PROPERTY OF EDAC INC.,AND — SHALL NOT BE REPRODUCED,OR COPIED OR USED AS THE BASIS FOR THE MANUFACTURE OR SALE OF APPARATUS | SCALE: NTS                        | SHEET :                 | 3 OF 3 |  |
| TORONTO, ONTARIO                                  |                                                                                                                                     | DRAWING NUMBER                    | •                       | ISSUE  |  |
| YOUR CONNECTION TO QUALITY & SERVICE              |                                                                                                                                     | 342 Assembly                      |                         | 1      |  |