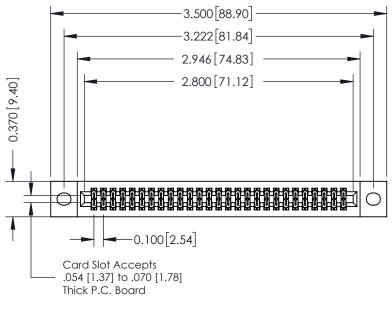

YOUR CONNECTION TO QUALITY & SERVICE

CANADA

342 ENG MASTER J.LEE DATE: OCT. 06/09 SHEET 1 OF 3

342 Assembly

THIS IS A C.A.D. GENERATED DRAWING DO NOT MAKE MANUAL REVISIONS TO MASTER. ISSUE NUMBER

ORIGINAL

1