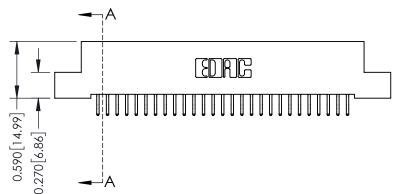

## **Contact Detail**

556-Extender Board Bend (Code 520 Contacts) .100 [2.54] Contact Spacing x .200 [5.08] Row Spacing

**See Accompanying Pages for:** 

- **Contact Bend Details**
- **Mounting Options**

342 / 392 Card Edge Connector Part Number: 392-054-556-202