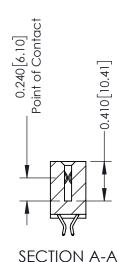

## **Contact Detail**

556-Extender Board Bend (Code 520 Contacts) .100 [2.54] Contact Spacing x .200 [5.08] Row Spacing

**See Accompanying Pages for:** 

- **Contact Bend Details**
- **Mounting Options**

342 / 392 Card Edge Connector Part Number: 392-054-556-202

| 342 / 392 Series Card Edge Connector<br>Contact Bend Detail |                                                                                                                                                                                                  | ACAD REFERENCE NO. 342 ENG MASTER |             |                  |        |
|-------------------------------------------------------------|--------------------------------------------------------------------------------------------------------------------------------------------------------------------------------------------------|-----------------------------------|-------------|------------------|--------|
|                                                             |                                                                                                                                                                                                  | DRAWN:                            | J.LEE       | DATE: OCT. 06/09 |        |
|                                                             |                                                                                                                                                                                                  | CHECKED:                          |             | DATE:            |        |
| TORONTO, ONTARIO                                            | THESE DRAWINGS AND SPECIFICATIONS ARE THE PROPERTY OF EDAC INC. AND SHALL NOT BE REPRODUCED, OR COPIED OR USED AS THE BASIS FOR THE MANUFACTURE OR SALE OF APPARATUS WITHOUT WRITTEN PERMISSION. | SCALE:                            | NTS         | SHEET :          | 2 OF 3 |
|                                                             |                                                                                                                                                                                                  | DRAWING                           | NUMBER      |                  | ISSUE  |
| YOUR CONNECTION TO QUALITY & SERVICE                        |                                                                                                                                                                                                  | 3                                 | 42 Assembly |                  | 1      |