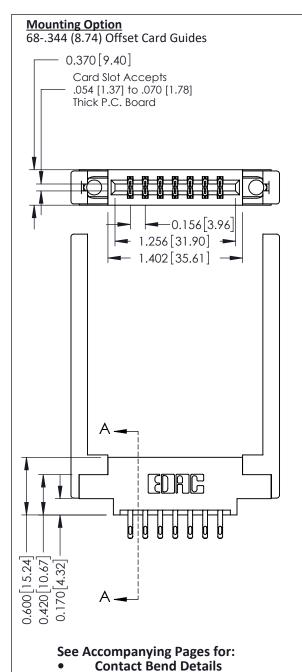

**Mounting Options** 

**Contact Detail** 

555-Extender Board Bend (Code 500 Contacts) .156 [3.96] Contact Spacing x .200 [5.08] Row Spacing THIS IS A C.A.D. GENERATED DRAWING DO NOT MAKE MANUAL REVISIONS TO MASTER.

ISSUE NUMBER

ORIGINAL

337 / 387 Series Card Edge Connector Part Number: 387-014-555-868

**EDAC INC** TORONTO, ONTARIO CANADA

THESE DRAWINGS AND SPECIFICATIONS ARE THE PROPERTY OF EDAC INC.,AND SHALL NOT BE REPRODUCED,OR COPIED OR USED AS THE BASIS FOR THE MANUFACTURE OR SALE OF APPARATUS WITHOUT WRITTEN PERMISSION.

| DRAWN: J.LEE   | DATE: OCT. 06/09 |               |  |
|----------------|------------------|---------------|--|
| CHECKED:       | DATE:            |               |  |
| SCALE: NTS     | SHEET            | 1 <b>OF</b> 3 |  |
| DRAWING NUMBER |                  | ISSUE         |  |
| 337 Assembly   |                  | 1 1           |  |