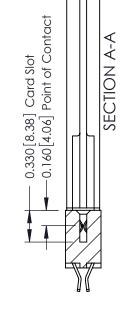

337 ENG MASTER

ACAD REFERENCE NO.

ISSUE NUMBER

ORIGINAL

1

| 337 / 387 Series Card Edge ( | 337 / 387 Series Card Edge Connector<br>Contact Bend Detail                                                                                                                                      |                | 337 ENG MASTER   |               |
|------------------------------|--------------------------------------------------------------------------------------------------------------------------------------------------------------------------------------------------|----------------|------------------|---------------|
|                              |                                                                                                                                                                                                  |                | DATE: OCT. 06/09 |               |
| Contact bend Detail          |                                                                                                                                                                                                  | CHECKED:       | DATE:            |               |
| TORONTO, ONTARIO CANADA      | THESE DRAWINGS AND SPECIFICATIONS ARE THE PROPERTY OF EDAC INC.,AND SHALL NOT BE REPRODUCED, OR COPIED OR USED AS THE BASIS FOR THE MANUFACTURE OR SALE OF APPARATUS WITHOUT WRITTEN PERMISSION. | SCALE: NTS     | SHEET            | 2 <b>OF</b> 3 |
|                              |                                                                                                                                                                                                  | DRAWING NUMBER |                  | ISSUE         |
|                              |                                                                                                                                                                                                  | 337 Assembly   |                  | 1             |