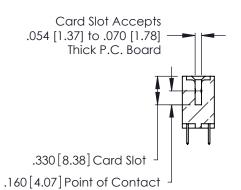

THIS IS A C.A.D. GENERATED DRAWING DO NOT MAKE MANUAL REVISIONS TO MASTER.

ISSUE NUMBER

ORIGINAL

1

**Contact Code 555** 

Contact Code 556

**Contact Code 558** 

**Contact Code 559** 

**Contact Code 560** 

INSULATOR MATERIAL: THERMOPLASTIC POLYESTER, UL 94V-0 CONTACT MATERIAL; COPPER, NICKEL, TIN ALLOY CA-725 CONTACT PLATING: GOLD ON THE MATING AREA, TIN-LEAD

ON THE CONTACT TAILS, NICKEL UNDERPLATE

346/396 SERIES CARD EDGE CONNECTOR CONTACT CODE 555,556,558,559,560 DIMENSIONS

YOUR CONNECTION TO QUALITY & SERVICE

**EDAC INC** TORONTO, ONTARIO CANADA

THESE DRAWINGS AND SPECIFICATIONS ARE THE PROPERTY OF EDAC INC.,AND SHALL NOT BE REPRODUCED, OR COPIED OR USED AS THE BASIS FOR THE MANUFACTURE OR SALE OF APPARATUS WITHOUT WRITTEN PERMISSION.