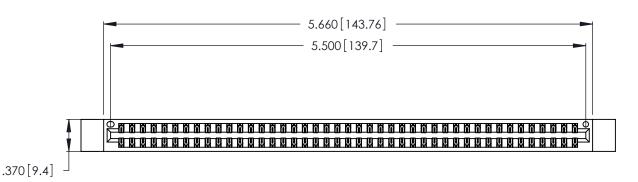

<u>Contact Dimensions:</u>
520-P.C. Tail .030x.018 (0.76x0.46) - Tail LG. =.175 (4.45)
.125 (3.18) Contact Spacing x .250 (6.35) Row Spacing

THIS IS A C.A.D. GENERATED DRAWING DO NOT MAKE MANUAL REVISIONS TO MASTER.

ISSUE NUMBER

ORIGINAL

1

INSULATOR MATERIAL: THERMOPLASTIC POLYESTER, UL 94V-0 CONTACT MATERIAL; COPPER, NICKEL, TIN ALLOY CA-725

CONTACT PLATING: GOLD ON THE MATING AREA, TIN-LEAD ON THE CONTACT TAILS, NICKEL UNDERPLATE

346/396 SERIES CARD EDGE CONNECTOR PART NUMBER: 346-086-520-212

YOUR CONNECTION TO QUALITY & SERVICE

**EDAC INC** TORONTO, ONTARIO CANADA

THESE DRAWINGS AND SPECIFICATIONS ARE THE PROPERTY OF EDAC INC., AND SHALL NOT BE REPRODUCED, OR COPIED OR USED AS THE BASIS FOR THE MANUFACTURE OR SALE OF APPARATUS WITHOUT WRITTEN PERMISSION.