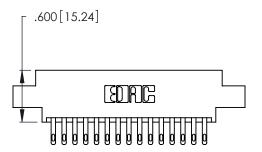

THIS IS A C.A.D. GENERATED DRAWING DO NOT MAKE MANUAL REVISIONS TO MASTER.

| 346/396 SERIES CARD EDGE CONNECTOR |
|------------------------------------|
| PART NUMBER: 346-030-500-802       |

**EDAC INC** TORONTO, ONTARIO CANADA

THESE DRAWINGS AND SPECIFICATIONS ARE THE PROPERTY OF EDAC INC.,AND SHALL NOT BE REPRODUCED, OR COPIED OR USED AS THE BASIS FOR THE MANUFACTURE OR SALE OF APPARATUS WITHOUT WRITTEN PERMISSION.

| ACAD REFERENCE NO. | 346-ENG-MASTER   |
|--------------------|------------------|
| DRAWN: J.LEE       | DATE: APR. 22/09 |
| CHECKED:           | DATE:            |
| SCALE: N.T.S       | SHEET 1 OF 2     |
| DRAWING NUMBER     | ISSUE            |
| 346-ENG-MASTER     | 1                |