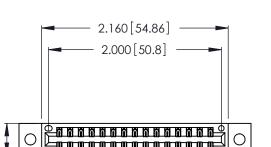

THIS IS A C.A.D. GENERATED DRAWING DO NOT MAKE MANUAL REVISIONS TO MASTER.

| 346/396 SERIES CARD EDGE CONNECTOR |
|------------------------------------|
| PART NUMBER: 346-030-500-802       |

**EDAC INC** TORONTO, ONTARIO CANADA

THESE DRAWINGS AND SPECIFICATIONS ARE THE PROPERTY OF EDAC INC.,AND SHALL NOT BE REPRODUCED, OR COPIED OR USED AS THE BASIS FOR THE MANUFACTURE OR SALE OF APPARATUS WITHOUT WRITTEN PERMISSION.

| ACAD REFERENCE NO. | 346-ENG-MASTER   |
|--------------------|------------------|
| DRAWN: J.LEE       | DATE: APR. 22/09 |
| CHECKED:           | DATE:            |
| SCALE: N.T.S       | SHEET 1 OF 2     |
| DRAWING NUMBER     | ISSUE            |
| 346-ENG-MASTER     | 1                |