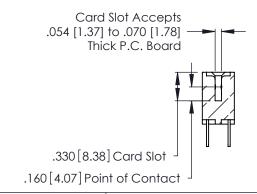

Contact Dimensions: 500-Wire Hole .050x.025 (1.27x0.64) - Tail LG. =.260 (6.60) .125 (3.18) Contact Spacing x .250 (6.35) Row Spacing

.370 [9.4]

- INSULATOR MATERIAL: THERMOPLASTIC POLYESTER, UL 94V-0 CONTACT MATERIAL; COPPER, NICKEL, TIN ALLOY CA-725
- CONTACT PLATING: GOLD ON THE MATING AREA, TIN-LEAD ON THE CONTACT TAILS, NICKEL UNDERPLATE

THIS IS A C.A.D. GENERATED DRAWING DO NOT MAKE MANUAL REVISIONS TO MASTER.

ISSUE NUMBER

ORIGINAL

1

**Contact Code 555** 

Contact Code 556

**Contact Code 558** 

**Contact Code 559** 

**Contact Code 560** 

INSULATOR MATERIAL: THERMOPLASTIC POLYESTER, UL 94V-0 CONTACT MATERIAL; COPPER, NICKEL, TIN ALLOY CA-725 CONTACT PLATING: GOLD ON THE MATING AREA, TIN-LEAD

ON THE CONTACT TAILS, NICKEL UNDERPLATE

346/396 SERIES CARD EDGE CONNECTOR CONTACT CODE 555,556,558,559,560 DIMENSIONS

YOUR CONNECTION TO QUALITY & SERVICE

**EDAC INC** TORONTO, ONTARIO CANADA

THESE DRAWINGS AND SPECIFICATIONS ARE THE PROPERTY OF EDAC INC.,AND SHALL NOT BE REPRODUCED, OR COPIED OR USED AS THE BASIS FOR THE MANUFACTURE OR SALE OF APPARATUS WITHOUT WRITTEN PERMISSION.