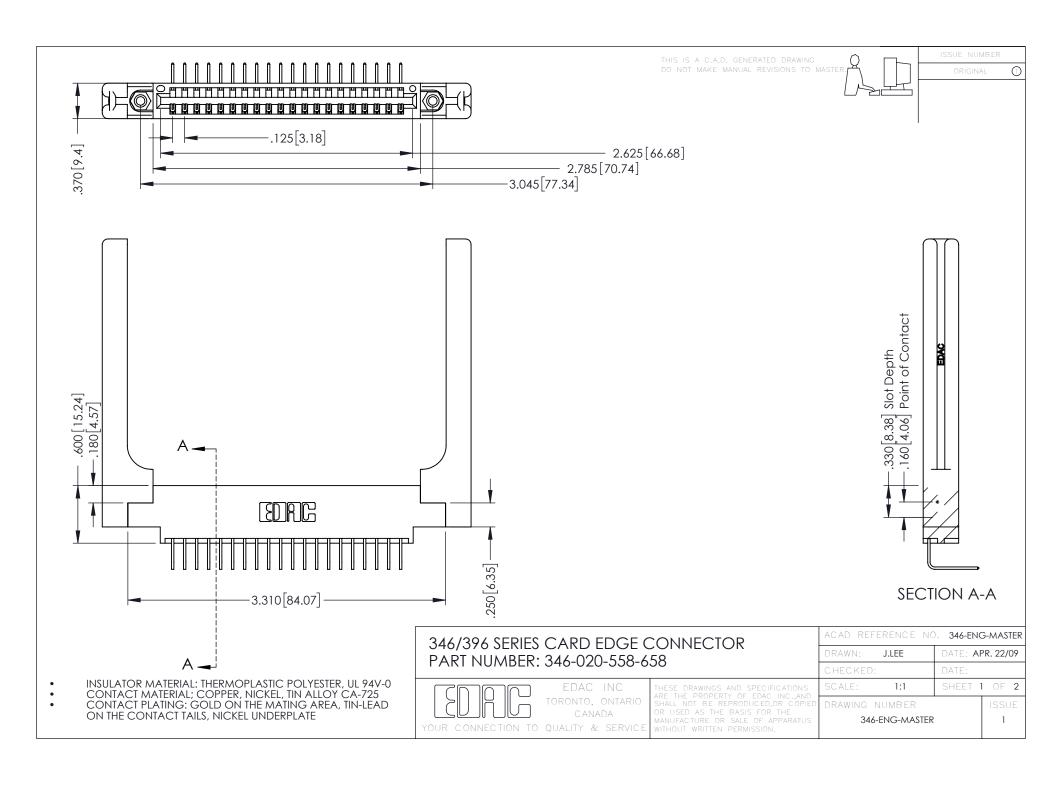

**Contact Code 555** 

**Contact Code 556** 

INSULATOR MATERIAL: THERMOPLASTIC POLYESTER, UL 94V-0 CONTACT MATERIAL; COPPER, NICKEL, TIN ALLOY CA-725

CONTACT PLATING: GOLD ON THE MATING AREA, TIN-LEAD ON THE CONTACT TAILS, NICKEL UNDERPLATE