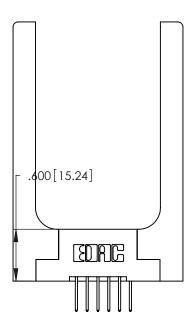

THIS IS A C.A.D. GENERATED DRAWING DO NOT MAKE MANUAL REVISIONS TO MASTER.

ISSUE NUMBER ORIGINAL 1

346/396 SERIES CARD EDGE CONNECTOR PART NUMBER: 346-012-526-258

**EDAC INC** TORONTO, ONTARIO CANADA

THESE DRAWINGS AND SPECIFICATIONS ARE THE PROPERTY OF EDAC INC.,AND SHALL NOT BE REPRODUCED, OR COPIED OR USED AS THE BASIS FOR THE MANUFACTURE OR SALE OF APPARATUS WITHOUT WRITTEN PERMISSION.

## 346/396 SERIES CARD EDGE CONNECTOR CONTACT CODE 555,556,558,559,560 DIMENSIONS

YOUR CONNECTION TO QUALITY & SERVICE

**EDAC INC** TORONTO, ONTARIO CANADA

THESE DRAWINGS AND SPECIFICATIONS ARE THE PROPERTY OF EDAC INC.,AND SHALL NOT BE REPRODUCED, OR COPIED OR USED AS THE BASIS FOR THE MANUFACTURE OR SALE OF APPARATUS WITHOUT WRITTEN PERMISSION.