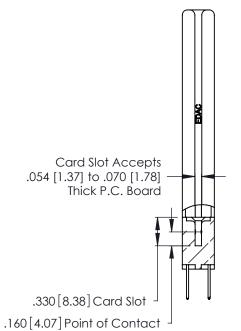

THIS IS A C.A.D. GENERATED DRAWING DO NOT MAKE MANUAL REVISIONS TO MASTER.

Contact Code 556

ISSUE NUMBER

ORIGINAL

1

**Contact Code 555** 

INSULATOR MATERIAL: THERMOPLASTIC POLYESTER, UL 94V-0 CONTACT MATERIAL; COPPER, NICKEL, TIN ALLOY CA-725 CONTACT PLATING: GOLD ON THE MATING AREA, TIN-LEAD ON THE CONTACT TAILS, NICKEL UNDERPLATE

## 346/396 SERIES CARD EDGE CONNECTOR CONTACT CODE 555,556,558,559,560 DIMENSIONS

YOUR CONNECTION TO QUALITY & SERVICE

**EDAC INC** TORONTO, ONTARIO CANADA

THESE DRAWINGS AND SPECIFICATIONS ARE THE PROPERTY OF EDAC INC.,AND SHALL NOT BE REPRODUCED, OR COPIED OR USED AS THE BASIS FOR THE MANUFACTURE OR SALE OF APPARATUS WITHOUT WRITTEN PERMISSION.