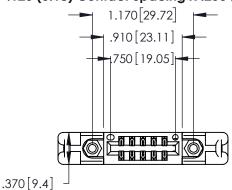

<u>Contact Dimensions:</u>
526-P.C. Tail .018 Sq. (0.46 Sq.) - Tail LG. =.350 (8.89)
.125 (3.18) Contact Spacing x .250 (6.35) Row Spacing

- INSULATOR MATERIAL: THERMOPLASTIC POLYESTER, UL 94V-0 CONTACT MATERIAL; COPPER, NICKEL, TIN\_ALLOY CA-725
- CONTACT PLATING: GOLD ON THE MATING AREA, TIN-LEAD ON THE CONTACT TAILS, NICKEL UNDERPLATE

THIS IS A C.A.D. GENERATED DRAWING DO NOT MAKE MANUAL REVISIONS TO MASTER.

ISSUE NUMBER ORIGINAL 1

346/396 SERIES CARD EDGE CONNECTOR PART NUMBER: 346-012-526-258

**EDAC INC** TORONTO, ONTARIO CANADA

THESE DRAWINGS AND SPECIFICATIONS ARE THE PROPERTY OF EDAC INC.,AND SHALL NOT BE REPRODUCED, OR COPIED OR USED AS THE BASIS FOR THE MANUFACTURE OR SALE OF APPARATUS WITHOUT WRITTEN PERMISSION.