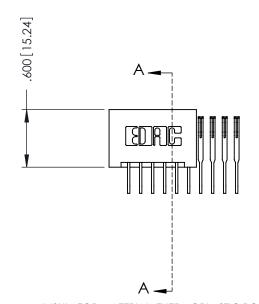

THIS IS A C.A.D. GENERATED DRAWING DO NOT MAKE MANUAL REVISIONS TO MAST

ISSUE NUMBER

ORIGINAL

1

.330 [8.38] Slot Depth .160 [4.06] Point of Contact

SECTION A-A

INSULATOR MATERIAL: THERMOPLASTIC POLYESTER, UL 94V-0 CONTACT MATERIAL; COPPER, NICKEL, TIN ALLOY CA-725 CONTACT PLATING: GOLD ON THE MATING AREA, TIN-LEAD ON THE CONTACT TAILS, NICKEL UNDERPLATE 346/396 SERIES CARD EDGE CONNECTOR PART NUMBER: 346-010-558-101

346-ENG-MASTER

**Contact Code 555** 

**Contact Code 556** 

INSULATOR MATERIAL: THERMOPLASTIC POLYESTER, UL 94V-0 CONTACT MATERIAL; COPPER, NICKEL, TIN ALLOY CA-725

CONTACT PLATING: GOLD ON THE MATING AREA, TIN-LEAD ON THE CONTACT TAILS, NICKEL UNDERPLATE