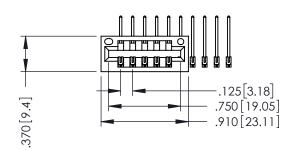

THIS IS A C.A.D. GENERATED DRAWING DO NOT MAKE MANUAL REVISIONS TO MAST

ISSUE NUMBER

ORIGINAL

1

.330 [8.38] Slot Depth .160 [4.06] Point of Contact

SECTION A-A

INSULATOR MATERIAL: THERMOPLASTIC POLYESTER, UL 94V-0 CONTACT MATERIAL; COPPER, NICKEL, TIN ALLOY CA-725 CONTACT PLATING: GOLD ON THE MATING AREA, TIN-LEAD ON THE CONTACT TAILS, NICKEL UNDERPLATE 346/396 SERIES CARD EDGE CONNECTOR PART NUMBER: 346-010-558-101

346-ENG-MASTER

**Contact Code 555** 

**Contact Code 556** 

INSULATOR MATERIAL: THERMOPLASTIC POLYESTER, UL 94V-0 CONTACT MATERIAL; COPPER, NICKEL, TIN ALLOY CA-725

CONTACT PLATING: GOLD ON THE MATING AREA, TIN-LEAD ON THE CONTACT TAILS, NICKEL UNDERPLATE