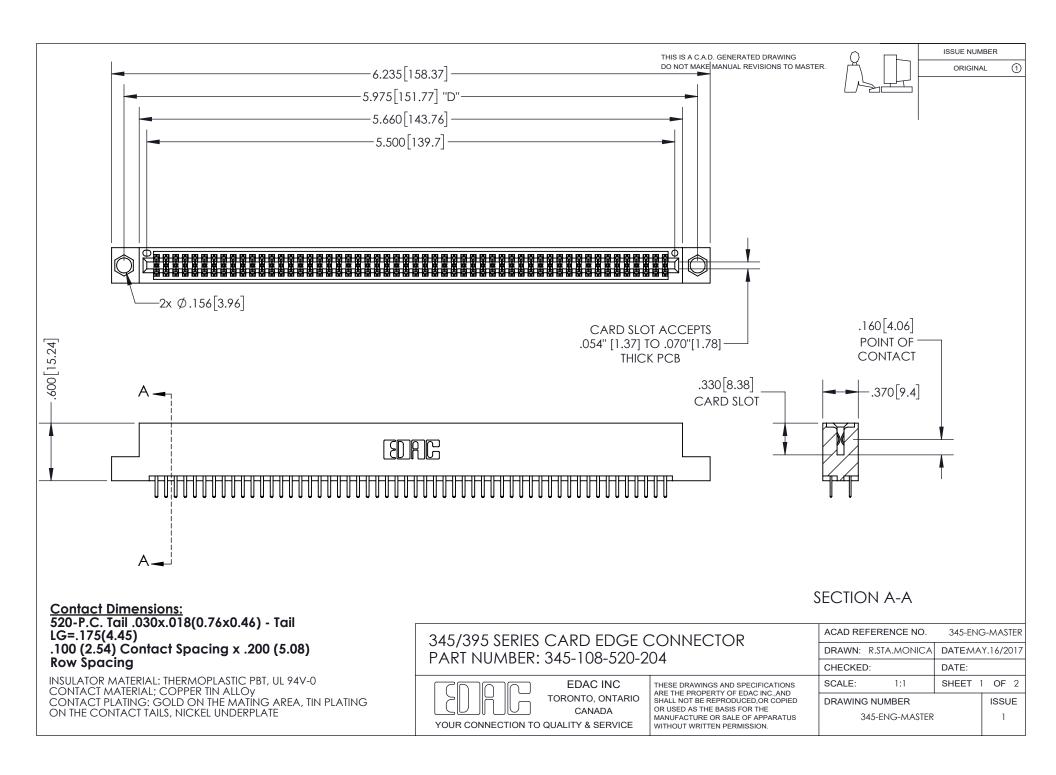

ISSUE NUMBER ORIGINAL

1

**Contact Code 558** 

**Contact Code 559** 

Contact Code 560

- INSULATOR MATERIAL: THERMOPLASTIC POLYESTER, UL 94V-0
- DAP MATERIAL AVAILABLE UPON REQUEST
- CONTACT MATERIAL; COPPER ALLOY