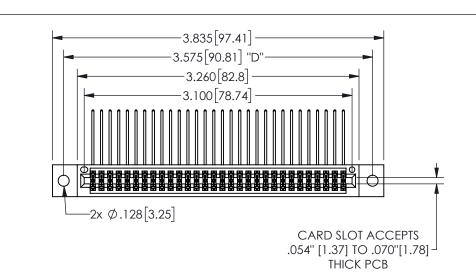

THIS IS A C.A.D. GENERATED DRAWING DO NOT MAKE MANUAL REVISIONS TO MASTER.

ISSUE NUMBER ORIGINAL 1

.160 4.06 .330[8.38] POINT OF CARD SLOT CONTACT .370 9.4 .200 5.08

## 345/395 SERIES CARD EDGE CONNECTOR PART NUMBER: 345-060-558-502

YOUR CONNECTION TO QUALITY & SERVICE

**EDAC INC** TORONTO, ONTARIO CANADA

THESE DRAWINGS AND SPECIFICATIONS ARE THE PROPERTY OF EDAC INC.,AND SHALL NOT BE REPRODUCED,OR COPIED OR USED AS THE BASIS FOR THE MANUFACTURE OR SALE OF APPARATUS WITHOUT WRITTEN PERMISSION.

| <u> </u>           |               |                | , , , , , |
|--------------------|---------------|----------------|-----------|
| ACAD REFERENCE NO. |               | 345-ENG-MASTER |           |
| DRAWN:             | R.STA.MONICA  | DATEMA         | Y.16/2017 |
| CHECKED:           |               | DATE:          |           |
| SCALE:             | NTS           | SHEET          | OF 2      |
| DRAWING            | NUMBER        |                | ISSUE     |
| 3                  | 45-ENG-MASTER |                | 1         |