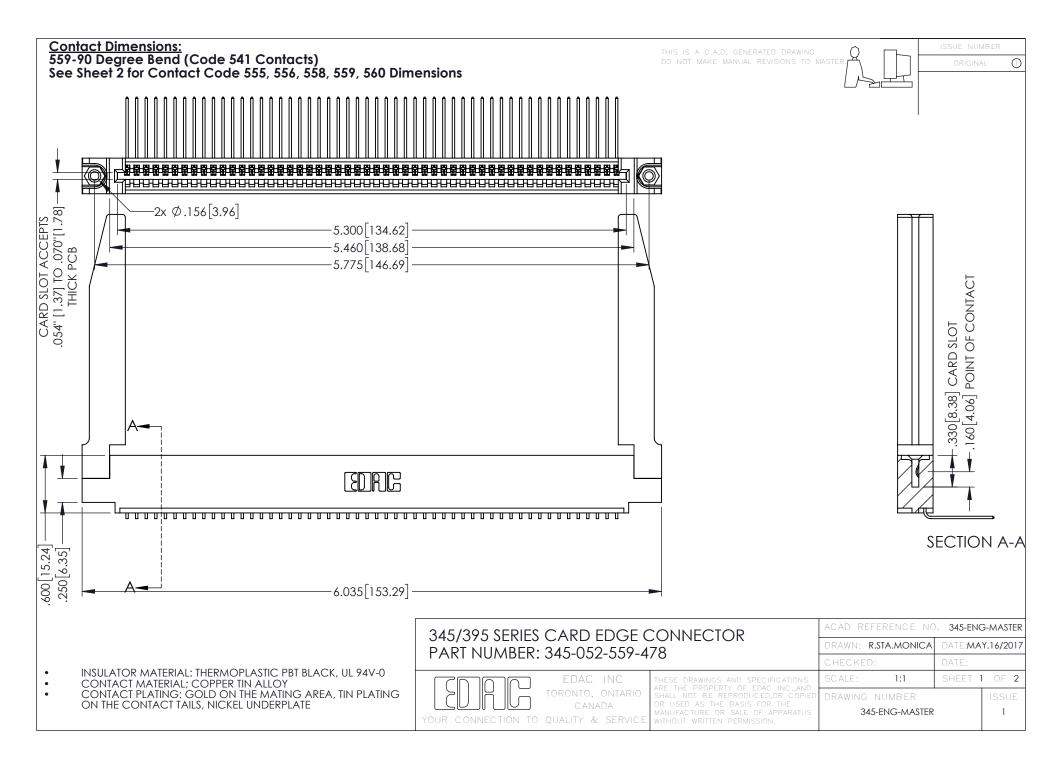

345/395 SERIES CARD EDGE CONNECTOR CONTACT CODE 555,556,558,559,560 DIMENSIONS

.060

.150

YOUR CONNECTION TO QUALITY & SERVICE

|    | ACAD REFERENCE NO   | . 345-ENG-MASTER |
|----|---------------------|------------------|
| 5  | DRAWN: R.STA.MONICA | DATE:MAY.16/2017 |
|    | CHECKED:            | DATE:            |
| ,  | SCALE: 1:1          | SHEET 2 OF 2     |
| ĒD | DRAWING NUMBER      | ISSUE            |