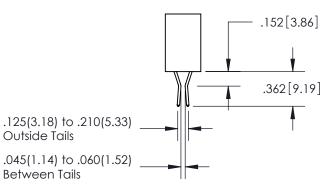

YOUR CONNECTION TO QUALITY & SERVICE

WITHOUT WRITTEN PERMISSION.

ISSUE NUMBER ORIGINAL

1

**Contact Code 558** 

Contact Code 559

**Contact Code 560** 

- INSULATOR MATERIAL: THERMOPLASTIC POLYESTER, UL 94V-0
- DAP MATERIAL AVAILABLE UPON REQUEST
- CONTACT MATERIAL; COPPER ALLOY