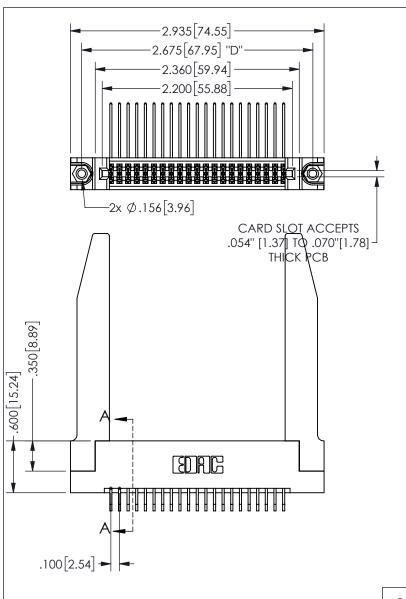

THIS IS A C.A.D. GENERATED DRAWING DO NOT MAKE MANUAL REVISIONS TO MASTER.

ISSUE NUMBER

ORIGINAL

1

.160 4.06 .330[8.38] POINT OF CARD SLOT CONTACT .370 9.4 .150[3.81]

**SECTION A-A** 

345/395 SERIES CARD EDGE CONNECTOR PART NUMBER: 345-042-559-278

YOUR CONNECTION TO QUALITY & SERVICE

**EDAC INC** TORONTO, ONTARIO CANADA

ARE THE PROPERTY OF EDAC INC.,AND SHALL NOT BE REPRODUCED, OR COPIED OR USED AS THE BASIS FOR THE MANUFACTURE OR SALE OF APPARATUS WITHOUT WRITTEN PERMISSION.

THESE DRAWINGS AND SPECIFICATIONS

|  | ACAD REFERENCE NO.  | 345-ENG-MASTER   |
|--|---------------------|------------------|
|  | DRAWN: R.STA.MONICA | DATE:MAY.16/2017 |
|  | CHECKED:            | DATE:            |
|  | SCALE: NTS          | SHEET 1 OF 2     |
|  | DRAWING NUMBER      | ISSUE            |
|  | 345-ENG-MASTER      | 1                |