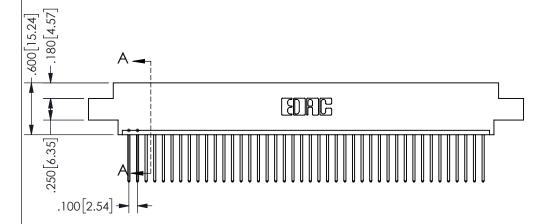

THIS IS A C.A.D. GENERATED DRAWING DO NOT MAKE MANUAL REVISIONS TO MASTER.

ORIGINAL

1

.160 4.06 .330[8.38] POINT OF CARD SLOT CONTACT .370 9.4

<u>Contact Dimensions:</u>
540-Wire Wrap .025 Sq.(0.64 Sq.) - Tail LG=.560(14.22)
.100 (2.54) Contact Spacing x .200 (5.08) Row Spacing

**SECTION A-A** 

ISSUE NUMBER ORIGINAL

1

**Contact Code 558** 

Contact Code 559

**Contact Code 560** 

INSULATOR MATERIAL: THERMOPLASTIC POLYESTER, UL 94V-0 DAP MATERIAL AVAILABLE UPON REQUEST

CONTACT MATERIAL; COPPER ALLOY

CONTACT PLATING: GOLD ON THE MATING AREA, TIN PLATING ON THE CONTACT TAILS, NICKEL UNDERPLATE