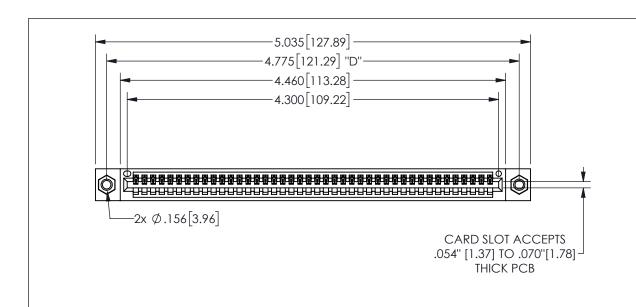

345/395 SERIES CARD EDGE CONNECTOR PART NUMBER: 345-042-540-607

YOUR CONNECTION TO QUALITY & SERVICE

**EDAC INC** TORONTO, ONTARIO CANADA

THESE DRAWINGS AND SPECIFICATIONS ARE THE PROPERTY OF EDAC INC.,AND SHALL NOT BE REPRODUCED, OR COPIED OR USED AS THE BASIS FOR THE MANUFACTURE OR SALE OF APPARATUS WITHOUT WRITTEN PERMISSION.