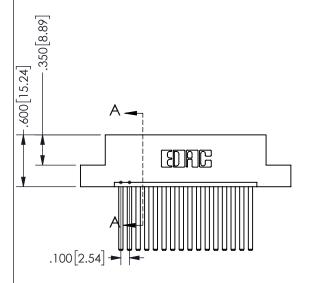

THIS IS A C.A.D. GENERATED DRAWING DO NOT MAKE MANUAL REVISIONS TO MASTER.

ISSUE NUMBER

ORIGINAL

<u>Contact Dimensions:</u> 544-Wire Wrap .050x.025(1.27x0.64) - Tail LG=.750(19.05)

.100 (2.54) Contact Spacing x .200 (5.08) Row Spacing