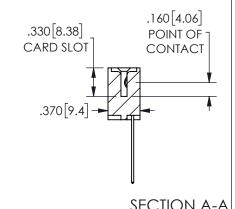

ORIGINAL 1

ISSUE NUMBER

**Contact Code 558** 

Contact Code 559

Contact Code 560

- INSULATOR MATERIAL: THERMOPLASTIC POLYESTER, UL 94V-0 DAP MATERIAL AVAILABLE UPON REQUEST
- CONTACT MATERIAL; COPPER ALLOY

CONTACT PLATING: GOLD ON THE MATING AREA, TIN PLATING ON THE CONTACT TAILS, NICKEL UNDERPLATE

345/395 SERIES CARD EDGE CONNECTOR CONTACT CODE 555,556,558,559,560 DIMENSIONS

YOUR CONNECTION TO QUALITY & SERVICE

**EDAC INC** TORONTO, ONTARIO CANADA

THESE DRAWINGS AND SPECIFICATIONS ARE THE PROPERTY OF EDAC INC.,AND SHALL NOT BE REPRODUCED, OR COPIED OR USED AS THE BASIS FOR THE MANUFACTURE OR SALE OF APPARATUS WITHOUT WRITTEN PERMISSION.