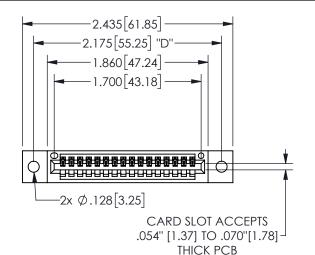

## 345/395 SERIES CARD EDGE CONNECTOR PART NUMBER: 345-016-544-102

YOUR CONNECTION TO QUALITY & SERVICE

**EDAC INC** TORONTO, ONTARIO CANADA

THESE DRAWINGS AND SPECIFICATIONS ARE THE PROPERTY OF EDAC INC.,AND SHALL NOT BE REPRODUCED, OR COPIED OR USED AS THE BASIS FOR THE MANUFACTURE OR SALE OF APPARATUS WITHOUT WRITTEN PERMISSION.

THIS IS A C.A.D. GENERATED DRAWING DO NOT MAKE MANUAL REVISIONS TO MASTER.

ISSUE NUMBER

ORIGINAL

<u>Contact Dimensions:</u> 544-Wire Wrap .050x.025(1.27x0.64) - Tail LG=.750(19.05)

.100 (2.54) Contact Spacing x .200 (5.08) Row Spacing