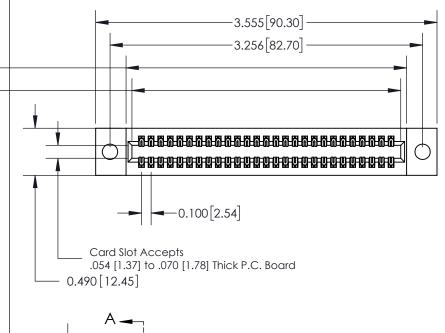

See Accompanying Page for: **Mounting Options** 

325 Card Edge Connector Part Number: 325-054-540-209

YOUR CONNECTION TO QUALITY & SERVICE

325 ENG MASTER J.LEE DATE: OCT. 06/09 SHEET 1 OF 2 325 Assembly

THIS IS A C.A.D. GENERATED DRAWING
DO NOT MAKE MANUAL REVISIONS TO MASTER.