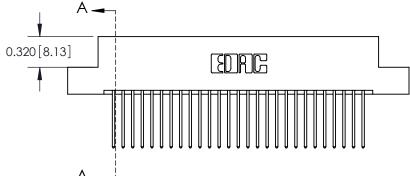

**Mounting Option** 

09-.160 (4.06) Dia. Mounting Holes

**Contact Detail** 

540-Wire Wrap .025 Sq.(0.64 Sq.) - Tail LG=.560(14.22) .100 [2.54] Contact Spacing x .300 [7.62] Row Spacing

0.600[15.24] **SECTION A-A** 

See Accompanying Page for: **Mounting Options** 

325 Card Edge Connector Part Number: 325-054-540-209

YOUR CONNECTION TO QUALITY & SERVICE

325 ENG MASTER J.LEE DATE: OCT. 06/09 SHEET 1 OF 2 325 Assembly

THIS IS A C.A.D. GENERATED DRAWING
DO NOT MAKE MANUAL REVISIONS TO MASTER.