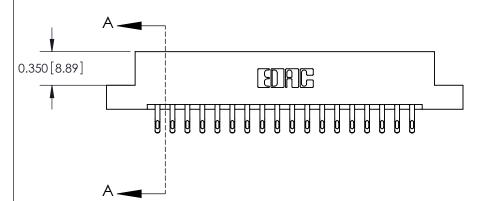

## **Contact Detail**

555-Extender Board Bend (Code 500 Contacts)

.156 [3.96] Contact Spacing x .200 [5.08] Row Spacing

THIS IS A C.A.D. GENERATED DRAWING DO NOT MAKE MANUAL REVISIONS TO MASTER.

ISSUE NUMBER

ORIGINAL

0.330[8.38] Card Slot .160 [4.06] Point of Contact SECTION A-A

**See Accompanying Pages for:** 

**Contact Bend Details** 

837/887 Series High Temp Card Edge Connector Part Number: 887-036-555-208