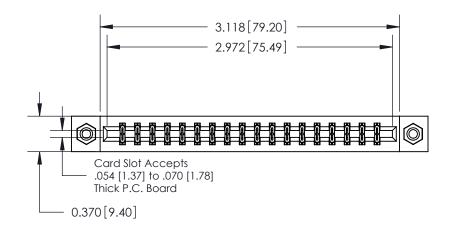

**Mounting Option** 

08-#4-40 Unified Threaded Inserts

## **Contact Detail**

555-Extender Board Bend (Code 500 Contacts)

.156 [3.96] Contact Spacing x .200 [5.08] Row Spacing

THIS IS A C.A.D. GENERATED DRAWING DO NOT MAKE MANUAL REVISIONS TO MASTER.

ISSUE NUMBER

ORIGINAL

0.330[8.38] Card Slot .160 [4.06] Point of Contact SECTION A-A

**See Accompanying Pages for:** 

**Contact Bend Details** 

837/887 Series High Temp Card Edge Connector Part Number: 887-036-555-208