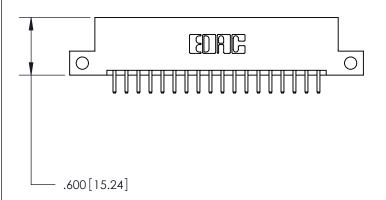

846/896 SERIES HIGH TEMP CARD EDGE CONNECTOR PART NUMBER: 846-036-520-212

YOUR CONNECTION TO QUALITY & SERVICE

**EDAC INC** TORONTO, ONTARIO CANADA

THESE DRAWINGS AND SPECIFICATIONS ARE THE PROPERTY OF EDAC INC.,AND SHALL NOT BE REPRODUCED, OR COPIED OR USED AS THE BASIS FOR THE MANUFACTURE OR SALE OF APPARATUS WITHOUT WRITTEN PERMISSION.

<u>Contact Dimensions:</u> 520-P.C. Tail .030x.018 (0.76x0.46) - Tail LG. =.175 (4.45) .125 (3.18) Contact Spacing x .250 (6.35) Row Spacing

ISSUE NUMBER ORIGINAL 1

- INSULATOR MATERIAL: THERMOPLASTIC POLYESTER, UL 94V-0 CONTACT MATERIAL; COPPER, NICKEL, TIN ALLOY CA-725
- CONTACT PLATING: GOLD ON THE MATING AREA, TIN-LEAD ON THE CONTACT TAILS, NICKEL UNDERPLATE