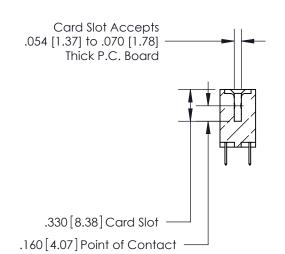

ISSUE NUMBER

.165[4.19]

.375 [9.54]

ORIGINAL

1

.060 [1.52] .125(3.18) to .210(5.33) **Outside Tails** .125(3.18) to .210(5.33) **Outside Tails** 

**Contact Code 560** 

INSULATOR MATERIAL: THERMOPLASTIC POLYESTER, UL 94V-0 CONTACT MATERIAL; COPPER, NICKEL, TIN ALLOY CA-725 CONTACT PLATING: GOLD ON THE MATING AREA, TIN-LEAD ON THE CONTACT TAILS, NICKEL UNDERPLATE

**Contact Code 558** 