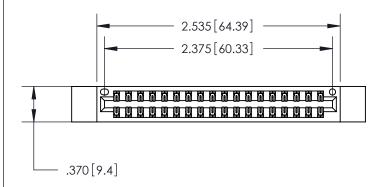

846/896 SERIES HIGH TEMP CARD EDGE CONNECTOR PART NUMBER: 846-036-520-212

YOUR CONNECTION TO QUALITY & SERVICE

**EDAC INC** TORONTO, ONTARIO CANADA

THESE DRAWINGS AND SPECIFICATIONS ARE THE PROPERTY OF EDAC INC.,AND SHALL NOT BE REPRODUCED, OR COPIED OR USED AS THE BASIS FOR THE MANUFACTURE OR SALE OF APPARATUS WITHOUT WRITTEN PERMISSION.

<u>Contact Dimensions:</u> 520-P.C. Tail .030x.018 (0.76x0.46) - Tail LG. =.175 (4.45) .125 (3.18) Contact Spacing x .250 (6.35) Row Spacing

ISSUE NUMBER ORIGINAL 1

- INSULATOR MATERIAL: THERMOPLASTIC POLYESTER, UL 94V-0 CONTACT MATERIAL; COPPER, NICKEL, TIN ALLOY CA-725
- CONTACT PLATING: GOLD ON THE MATING AREA, TIN-LEAD ON THE CONTACT TAILS, NICKEL UNDERPLATE