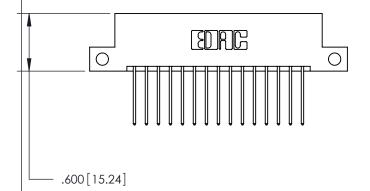

THIS IS A C.A.D. GENERATED DRAWING DO NOT MAKE MANUAL REVISIONS TO MASTER.

ISSUE NUMBER

.165[4.19]

.375 [9.54]

ORIGINAL

1

.060 [1.52] .125(3.18) to .210(5.33) **Outside Tails** .125(3.18) to .210(5.33) **Outside Tails** 