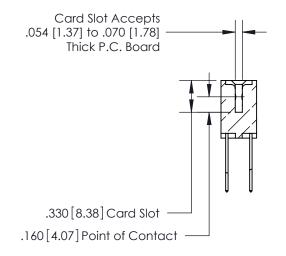

## 846/896 SERIES HIGH TEMP CARD EDGE CONNECTOR CONTACT CODE 555,556,558,559,560 DIMENSIONS

.150 [3.81]

YOUR CONNECTION TO QUALITY & SERVICE

**Contact Code 559** 

**EDAC INC** TORONTO, ONTARIO CANADA

THESE DRAWINGS AND SPECIFICATIONS ARE THE PROPERTY OF EDAC INC.,AND SHALL NOT BE REPRODUCED, OR COPIED OR USED AS THE BASIS FOR THE MANUFACTURE OR SALE OF APPARATUS WITHOUT WRITTEN PERMISSION.