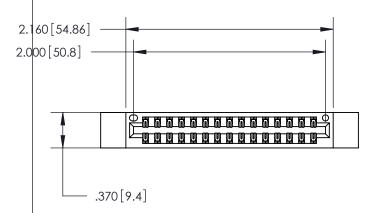

<u>Contact Dimensions:</u> 540-Wire Wrap .025 Sq. (0.64 Sq.) - Tail LG. =.560 (14.22) .125 (3.18) Contact Spacing x .250 (6.35) Row Spacing

INSULATOR MATERIAL: THERMOPLASTIC POLYESTER, UL 94V-0 CONTACT MATERIAL; COPPER, NICKEL, TIN ALLOY CA-725

CONTACT PLATING: GOLD ON THE MATING AREA, TIN-LEAD ON THE CONTACT TAILS, NICKEL UNDERPLATE

THIS IS A C.A.D. GENERATED DRAWING DO NOT MAKE MANUAL REVISIONS TO MASTER.

846/896 SERIES HIGH TEMP CARD EDGE CONNECTOR PART NUMBER: 846-030-540-212