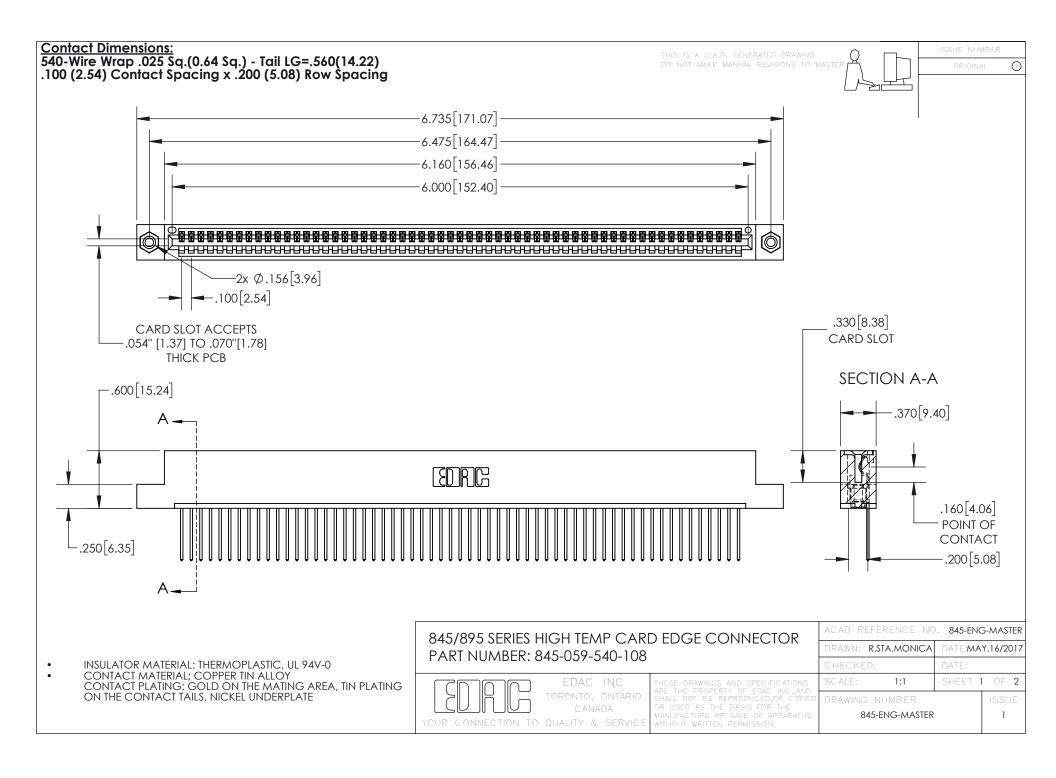

INSULATOR MATERIAL: THERMOPLASTIC POLYESTER, UL 94V-0 DAP MATERIAL AVAILABLE UPON REQUEST

**Contact Code 558** 

CONTACT MATERIAL; COPPER ALLOY CONTACT PLATING: GOLD ON THE MATING AREA, TIN PLATING ON THE CONTACT TAILS, NICKEL UNDERPLATE

## 845/895 SERIES HIGH TEMP CARD EDGE CONNECTOR CONTACT CODE 555,556,558,559,560 DIMENSIONS

YOUR CONNECTION TO QUALITY & SERVICE

Contact Code 559

|   | ACAD REFERENCE NO. 845-ENG-MASTER |                  |  |
|---|-----------------------------------|------------------|--|
|   | DRAWN: R.STA.MONICA               | DATE:MAY.16/2017 |  |
|   | CHECKED:                          | DATE:            |  |
|   | SCALE: 1:1                        | SHEET 2 OF 2     |  |
| D | DRAWING NUMBER                    | ISSUE            |  |

Contact Code 560