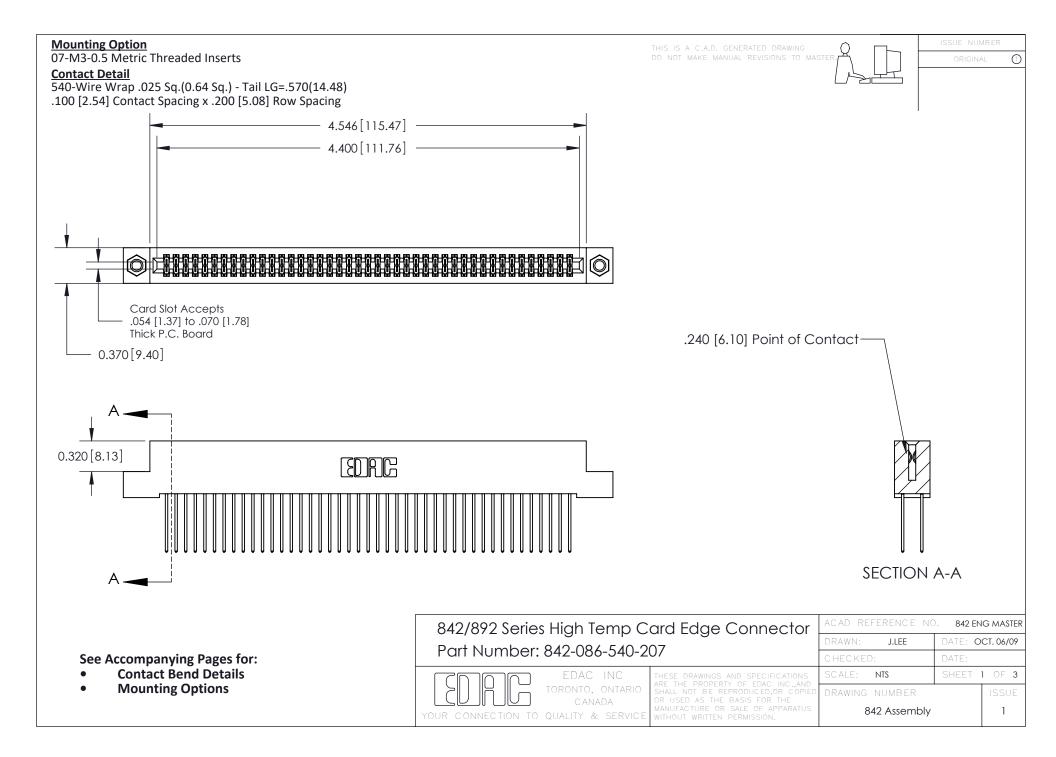

THIS IS A C.A.D. GENERATED DRAWING DO NOT MAKE MANUAL REVISIONS TO MASTER

ORIGINAL (1)



| 842/892 Series High Temp Card Edge Connector<br>Contact Bend Detail |                                                                                                 | ACAD REFERENCE NO. 842 ENG MASTER |             |                  |        |
|---------------------------------------------------------------------|-------------------------------------------------------------------------------------------------|-----------------------------------|-------------|------------------|--------|
|                                                                     |                                                                                                 | DRAWN:                            | J.LEE