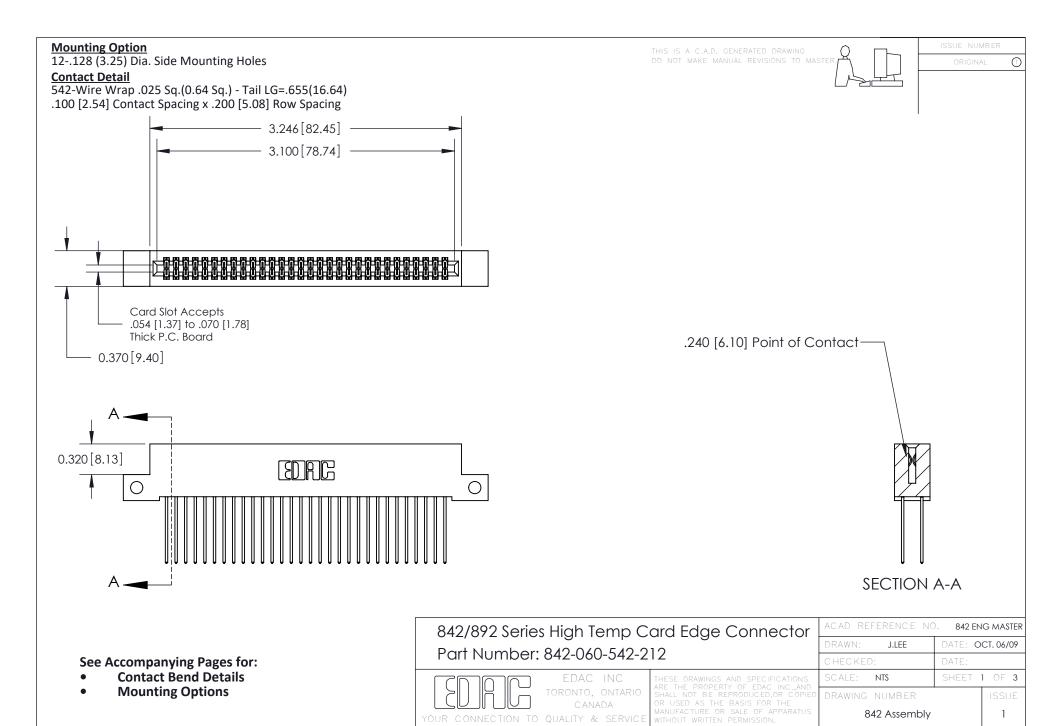

THIS IS A C.A.D. GENERATED DRAWING DO NOT MAKE MANUAL REVISIONS TO MASTER

ORIGINAL (1)



| 842/892 Series High Temp Card Edge Connector<br>Contact Bend Detail |                                                                                                 | ACAD REFERENCE NO. 842 ENG MASTER |             |                  |        |
|---------------------------------------------------------------------|-------------------------------------------------------------------------------------------------|-----------------------------------|-------------|------------------|--------|
|                                                                     |                                                                                                 | DRAWN:                            | J.LEE