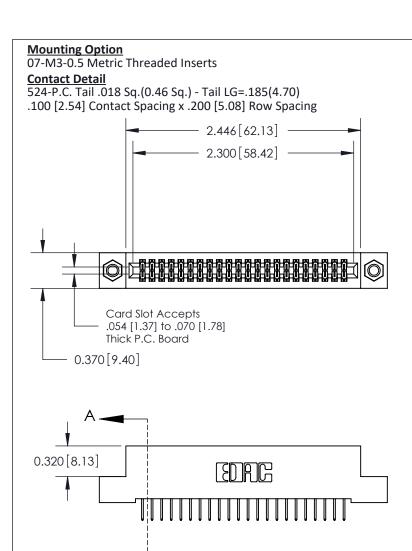

.240 [6.10] Point of Contact-

## 842/892 Series High Temp Card Edge Connector Part Number: 842-044-524-207

YOUR CONNECTION TO QUALITY & SERVICE

|   | DRAWN: J.LEE   | DATE: OCT. 06/09 |
|---|----------------|------------------|
|   | CHECKED:       | DATE:            |
|   | SCALE: NTS     | SHEET 1 OF 3     |
| D | DRAWING NUMBER | ISSUE            |