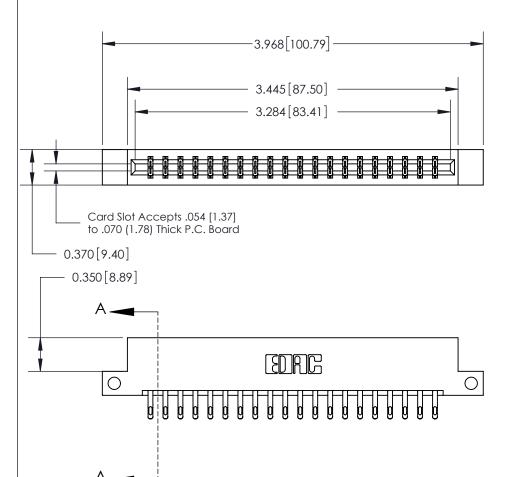

## **See Accompanying Page for:**

- **Bend Detail**
- **Mounting Options**

833 Series High Temp Card Edge Connector Part Number: 833-040-555-212

**EDAC INC** TORONTO, ONTARIO CANADA

THESE DRAWINGS AND SPECIFICATIONS ARE THE PROPERTY OF EDAC INC.,AND SHALL NOT BE REPRODUCED, OR COPIED OR USED AS THE BASIS FOR THE MANUFACTURE OR SALE OF APPARATUS WITHOUT WRITTEN PERMISSION.

| ACAD REFERENCE NO. 833 ENG MASTE |                  |
|----------------------------------|------------------|
| DRAWN: J.LEE                     | DATE: OCT. 14/09 |
| CHECKED:                         | DATE:            |
| SCALE: NTS                       | SHEET 1 OF 3     |
| DRAWING NUMBER                   | ISSUE            |