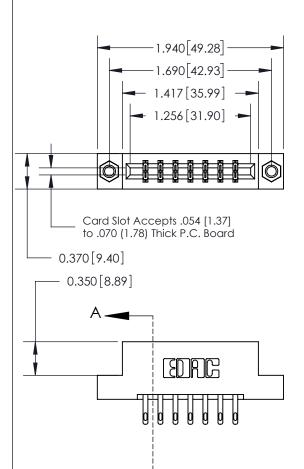

THIS IS A C.A.D. GENERATED DRAWING DO NOT MAKE MANUAL REVISIONS TO MASTER.

ISSUE NUMBER ORIGINAL

| .160 [4.06] Point of Contact— | SECTION A-A<br>0.388 [9.86]<br>Card Slot |
|-------------------------------|------------------------------------------|
|                               |                                          |

833 Series High Temp Card Edge Connector Part Number: 833-014-500-207

**EDAC INC** TORONTO, ONTARIO CANADA

THESE DRAWINGS AND SPECIFICATIONS ARE THE PROPERTY OF EDAC INC., AND SHALL NOT BE REPRODUCED,OR COPIED OR USED AS THE BASIS FOR THE MANUFACTURE OR SALE OF APPARATUS WITHOUT WRITTEN PERMISSION.

| ACAD REFERENCE NO. | 833 ENG MASTER   |  |
|--------------------|------------------|--|
| DRAWN: J.LEE       | DATE: OCT. 14/09 |  |
| CHECKED:           | DATE:            |  |
| SCALE: NTS         | SHEET 1 OF 3     |  |
| DRAWING NUMBER     | ISSUE            |  |
| 833 Assembly       | 1                |  |