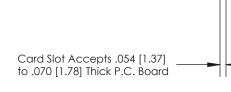

**Mounting Option Contact Detail** 

.128 (3.25) Dia. Mounting Holes

Wire Hole .087x.013(2.21x0.33) - Tail LG=.282(7.16)

.156 [3.96] Contact Spacing x .200 [5.08] Row Spacing

**SECTION A-A** 

.095 [2.41] Point of Contact (Measured from bottom of Card Slot)