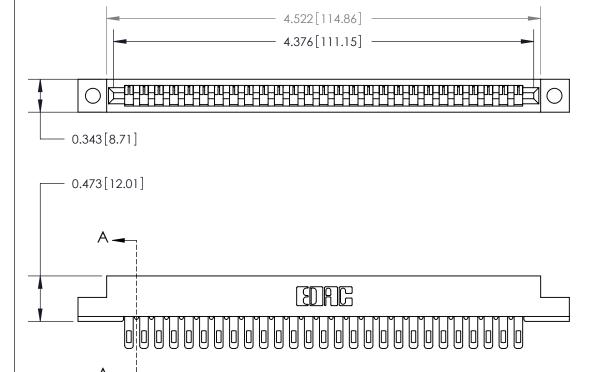

**Mounting Option Contact Detail** 

.128 (3.25) Dia. Mounting Holes

Wire Hole .087x.013(2.21x0.33) - Tail LG=.282(7.16)

.156 [3.96] Contact Spacing x .200 [5.08] Row Spacing

**SECTION A-A** 

.095 [2.41] Point of Contact (Measured from bottom of Card Slot)

**See Accompanying Page for:** 

**Contact Bend Details** 

807/857 Series High Temp Card Edge Connector Part Number: 807-027-405-102

YOUR CONNECTION TO QUALITY & SERVICE

| ACAD REFERENCE NO. 807 ENG MASTER |                  |
|-----------------------------------|------------------|
| DRAWN: J.LEE                      | DATE: AUG. 11/09 |
| CHECKED:                          | DATE:            |
| SCALE: NTS                        | SHEET 1 OF 2     |
| DRAWING NUMBER                    | ISSUE            |