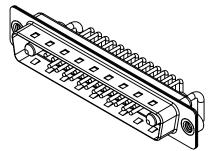

WITHSTANDING VOLTAGE:

10A (CURRENT)

-55°C ~ 125°C

1000V AC rms

|  | COMBINATION D-SUB                    |                                                                                                                                                                                                                | SW REFERENCE NO.: 629 COMBO ASSEMBLY |                  |       |  |
|--|--------------------------------------|----------------------------------------------------------------------------------------------------------------------------------------------------------------------------------------------------------------|--------------------------------------|------------------|-------|--|
|  |                                      |                                                                                                                                                                                                                | DRAWN: C.B                           | DATE: JAN. 01/20 | 19    |  |
|  |                                      |                                                                                                                                                                                                                | CHECKED:                             | DATE:            |       |  |
|  | EDAC INC                             | THESE DRAWINGS AND SPECIFICATIONS<br>ARE THE PROPERTY OF EDAC INC.,AND<br>SHALL NOT BE REPRODUCED,OR COPIED<br>OR USED AS THE BASIS FOR THE<br>MANUFACTURE OR SALE OF APPARATUS<br>WITHOUT WRITTEN PERMISSION. | SCALE: (IN C.A.D. 1:1)               | SHEET 1 OF       | 2     |  |
|  | TORONTO, ONTARIO<br>CANADA           |                                                                                                                                                                                                                | DRAWING NUMBER: 629-27W2240-1NA      |                  | ISSUE |  |
|  | YOUR CONNECTION TO QUALITY & SERVICE |                                                                                                                                                                                                                | PART NUMBER: 629-27W2                | 2240-1NA         | 1     |  |