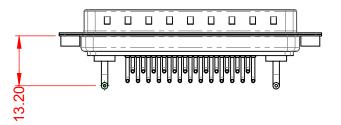

WITHSTANDING VOLTAGE:

10A (CURRENT)

-55°C ~ 125°C

1000V AC rms

|  | COMBINATION D-SUB                    |                                                                                                                                                                                                                | SW REFERENCE NO.: 629 COMBO ASSEMBLY |                  |       |  |
|--|--------------------------------------|----------------------------------------------------------------------------------------------------------------------------------------------------------------------------------------------------------------|--------------------------------------|------------------|-------|--|
|  |                                      |                                                                                                                                                                                                                | DRAWN: C.B                           | DATE: JAN. 01/20 | 19    |  |
|  |                                      |                                                                                                                                                                                                                | CHECKED:                             | DATE:            |       |  |
|  | EDAC INC                             | THESE DRAWINGS AND SPECIFICATIONS<br>ARE THE PROPERTY OF EDAC INC.,AND<br>SHALL NOT BE REPRODUCED,OR COPIED<br>OR USED AS THE BASIS FOR THE<br>MANUFACTURE OR SALE OF APPARATUS<br>WITHOUT WRITTEN PERMISSION. | SCALE: (IN C.A.D. 1:1)               | SHEET 1 OF       | 2     |  |
|  | TORONTO, ONTARIO<br>CANADA           |                                                                                                                                                                                                                | DRAWING NUMBER: 629-27W2240-1NA      |                  | ISSUE |  |
|  | YOUR CONNECTION TO QUALITY & SERVICE |                                                                                                                                                                                                                | PART NUMBER: 629-27W2                | 2240-1NA         | 1     |  |