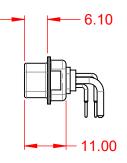

WITHSTANDING VOLTAGE:

10A (CURRENT)

-55°C ~ 125°C

1000V AC rms

|  | COMBINATION D-SUB                    |                                                                                                                                                                                                                | SW REFERENCE NO.: 629 COMBO ASSEMBLY |                  |       |  |
|--|--------------------------------------|----------------------------------------------------------------------------------------------------------------------------------------------------------------------------------------------------------------|--------------------------------------|------------------|-------|--|
|  |                                      |                                                                                                                                                                                                                | DRAWN: C.B                           | DATE: JAN. 01/20 | 19    |  |
|  |                                      |                                                                                                                                                                                                                | CHECKED:                             | DATE:            |       |  |
|  | EDAC INC                             | THESE DRAWINGS AND SPECIFICATIONS<br>ARE THE PROPERTY OF EDAC INC.,AND<br>SHALL NOT BE REPRODUCED,OR COPIED<br>OR USED AS THE BASIS FOR THE<br>MANUFACTURE OR SALE OF APPARATUS<br>WITHOUT WRITTEN PERMISSION. | SCALE: (IN C.A.D. 1:1)               | SHEET 1 OF       | 2     |  |
|  | TORONTO, ONTARIO<br>CANADA           |                                                                                                                                                                                                                | DRAWING NUMBER: 629-27W2240-1NA      |                  | ISSUE |  |
|  | YOUR CONNECTION TO QUALITY & SERVICE |                                                                                                                                                                                                                | PART NUMBER: 629-27W2                | 2240-1NA         | 1     |  |