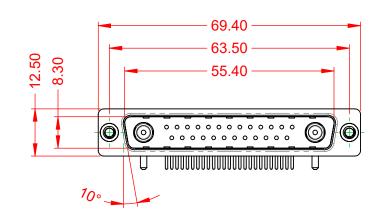

WITHSTANDING VOLTAGE:

10A (CURRENT)

-55°C ~ 125°C

1000V AC rms

|  | COMBINATION D-SUB                    |                                                                                                                                                                                                                | SW REFERENCE NO.: 629 COMBO ASSEMBLY |                  |       |  |
|--|--------------------------------------|----------------------------------------------------------------------------------------------------------------------------------------------------------------------------------------------------------------|--------------------------------------|------------------|-------|--|
|  |                                      |                                                                                                                                                                                                                | DRAWN: C.B                           | DATE: JAN. 01/20 | 19    |  |
|  |                                      |                                                                                                                                                                                                                | CHECKED:                             | DATE:            |       |  |
|  | EDAC INC                             | THESE DRAWINGS AND SPECIFICATIONS<br>ARE THE PROPERTY OF EDAC INC.,AND<br>SHALL NOT BE REPRODUCED,OR COPIED<br>OR USED AS THE BASIS FOR THE<br>MANUFACTURE OR SALE OF APPARATUS<br>WITHOUT WRITTEN PERMISSION. | SCALE: (IN C.A.D. 1:1)               | SHEET 1 OF       | 2     |  |
|  | TORONTO, ONTARIO<br>CANADA           |                                                                                                                                                                                                                | DRAWING NUMBER: 629-27W2240-1NA      |                  | ISSUE |  |
|  | YOUR CONNECTION TO QUALITY & SERVICE |                                                                                                                                                                                                                | PART NUMBER: 629-27W2                | 2240-1NA         | 1     |  |