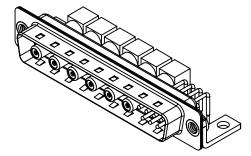

DIELECTRIC WITHSTANDING VOLTAGE:

**OPERATING TEMPERATURE:** 

ICE) ACT

-55°C ~ 125°C

1000V AC rms

| SW REFERENCE NO.: 629 COMBO ASSEMBLY |                                                                                                        |                         |            |            |                  |    |
|--------------------------------------|--------------------------------------------------------------------------------------------------------|-------------------------|------------|------------|------------------|----|
| COMBINATION D-SUB                    |                                                                                                        | COMBINATION D-SUB       |            | DRAWN: C.B | DATE: JAN. 01/20 | 19 |
|                                      |                                                                                                        |                         | DATE:      |            |                  |    |
| EDAC INC                             | THESE DRAWINGS AND SPECIFICATIONS<br>ARE THE PROPERTY OF EDAC INC.,AND                                 | SCALE: (IN C.A.D. 1:1)  | SHEET 1 OF | 2          |                  |    |
| TORONTO, ONTARIO<br>CANADA           | SHALL NOT BE REPRODUCED, OR COPIED<br>OR USED AS THE BASIS FOR THE<br>MANUFACTURE OR SALE OF APPARATUS | DRAWING NUMBER: 629-13W | 6240-5NC   | ISSUE      |                  |    |
| YOUR CONNECTION TO QUALITY & SERVICE |                                                                                                        | PART NUMBER: 629-13W    | 6240-5NC   | 1          |                  |    |