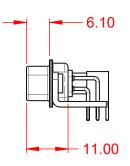

DIELECTRIC WITHSTANDING VOLTAGE:

**OPERATING TEMPERATURE:** 

ICE) ACT

-55°C ~ 125°C

1000V AC rms

| SW REFERENCE NO.: 629 COMBO ASSEMBLY |                                                                                                        |                         |            |            |                  |    |
|--------------------------------------|--------------------------------------------------------------------------------------------------------|-------------------------|------------|------------|------------------|----|
| COMBINATION D-SUB                    |                                                                                                        | COMBINATION D-SUB       |            | DRAWN: C.B | DATE: JAN. 01/20 | 19 |
|                                      |                                                                                                        |                         | DATE:      |            |                  |    |
| EDAC INC                             | THESE DRAWINGS AND SPECIFICATIONS<br>ARE THE PROPERTY OF EDAC INC.,AND                                 | SCALE: (IN C.A.D. 1:1)  | SHEET 1 OF | 2          |                  |    |
| TORONTO, ONTARIO<br>CANADA           | SHALL NOT BE REPRODUCED, OR COPIED<br>OR USED AS THE BASIS FOR THE<br>MANUFACTURE OR SALE OF APPARATUS | DRAWING NUMBER: 629-13W | 6240-5NC   | ISSUE      |                  |    |
| YOUR CONNECTION TO QUALITY & SERVICE |                                                                                                        | PART NUMBER: 629-13W    | 6240-5NC   | 1          |                  |    |