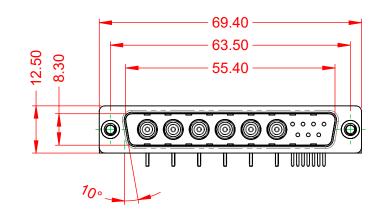

DIELECTRIC WITHSTANDING VOLTAGE:

**OPERATING TEMPERATURE:** 

ICE) ACT

-55°C ~ 125°C

1000V AC rms

| SW REFERENCE NO.: 629 COMBO ASSEMBLY |                                                                                                        |                         |            |            |                  |    |
|--------------------------------------|--------------------------------------------------------------------------------------------------------|-------------------------|------------|------------|------------------|----|
| COMBINATION D-SUB                    |                                                                                                        | COMBINATION D-SUB       |            | DRAWN: C.B | DATE: JAN. 01/20 | 19 |
|                                      |                                                                                                        |                         | DATE:      |            |                  |    |
| EDAC INC                             | THESE DRAWINGS AND SPECIFICATIONS<br>ARE THE PROPERTY OF EDAC INC.,AND                                 | SCALE: (IN C.A.D. 1:1)  | SHEET 1 OF | 2          |                  |    |
| TORONTO, ONTARIO<br>CANADA           | SHALL NOT BE REPRODUCED, OR COPIED<br>OR USED AS THE BASIS FOR THE<br>MANUFACTURE OR SALE OF APPARATUS | DRAWING NUMBER: 629-13W | 6240-5NC   | ISSUE      |                  |    |
| YOUR CONNECTION TO QUALITY & SERVICE |                                                                                                        | PART NUMBER: 629-13W    | 6240-5NC   | 1          |                  |    |