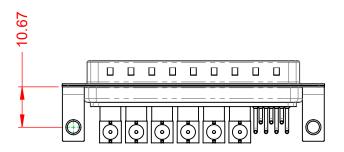

DIELECTRIC WITHSTANDING VOLTAGE:

**OPERATING TEMPERATURE:** 

ICE) ACT

-55°C ~ 125°C

1000V AC rms

| SW REFERENCE NO.: 629 COMBO ASSEMBLY |                                                                                                        |                         |            |            |                  |    |
|--------------------------------------|--------------------------------------------------------------------------------------------------------|-------------------------|------------|------------|------------------|----|
| COMBINATION D-SUB                    |                                                                                                        | COMBINATION D-SUB       |            | DRAWN: C.B | DATE: JAN. 01/20 | 19 |
|                                      |                                                                                                        |                         | DATE:      |            |                  |    |
| EDAC INC                             | THESE DRAWINGS AND SPECIFICATIONS<br>ARE THE PROPERTY OF EDAC INC.,AND                                 | SCALE: (IN C.A.D. 1:1)  | SHEET 1 OF | 2          |                  |    |
| TORONTO, ONTARIO<br>CANADA           | SHALL NOT BE REPRODUCED, OR COPIED<br>OR USED AS THE BASIS FOR THE<br>MANUFACTURE OR SALE OF APPARATUS | DRAWING NUMBER: 629-13W | 6240-5NC   | ISSUE      |                  |    |
| YOUR CONNECTION TO QUALITY & SERVICE |                                                                                                        | PART NUMBER: 629-13W    | 6240-5NC   | 1          |                  |    |