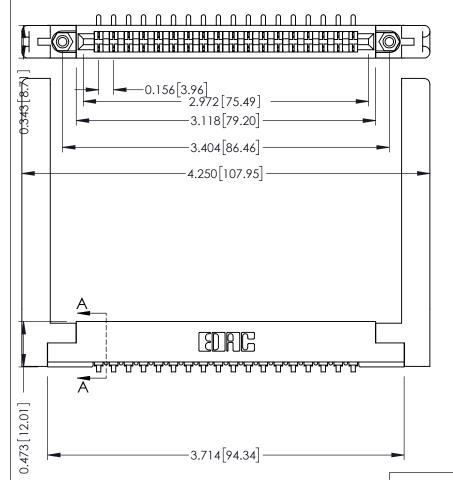

ORIGINAL

**SECTION A-A** 

.175 [4.45] Point of Contact (FROM BTM OF SLOT)

Card Slot Accepts .054 [1.37] to .070 [1.78] Thick P.C. Board

**See Accompanying Pages for:** 

- **Contact Bend Details**
- **Mounting Options**

307 / 357 Card Edge Connector Part Number: 357-018-453-158

**EDAC INC** TORONTO, ONTARIO CANADA

THESE DRAWINGS AND SPECIFICATIONS ARE THE PROPERTY OF EDAC INC.,AND SHALL NOT BE REPRODUCED, OR COPIED OR USED AS THE BASIS FOR THE MANUFACTURE OR SALE OF APPARATUS WITHOUT WRITTEN PERMISSION.