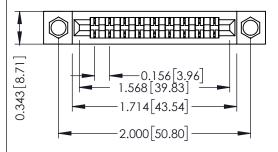

**Mounting Option** .156 (3.96) Dia. Mounting Holes **Contact Detail** 

PC Tail .046x.014(1.17x0.36) - Tail LG=.213(5.41) .156 [3.96] Contact Spacing x .200 [5.08] Row Spacing