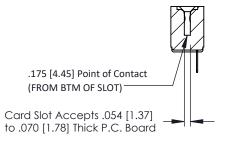

## SECTION A-A

| 307 / 357 Card Edge Connector<br>Part Number: 357-009-521-104 |                                                                                                                                                                                                 | ACAD REFERENCE NO. 307 ENG MASTER |             |                  |        |
|---------------------------------------------------------------|-------------------------------------------------------------------------------------------------------------------------------------------------------------------------------------------------|-----------------------------------|-------------|------------------|--------|
|                                                               |                                                                                                                                                                                                 | DRAWN:                            | J.LEE       | DATE: AUG. 11/09 |        |
|                                                               |                                                                                                                                                                                                 | CHECKED:                          |             | DATE:            |        |
| TORONTO, ONTARIO CANADA                                       | THESE DRAWINGS AND SPECIFICATIONS ARE THE PROPERTY OF EDAC INC.,AND SHALL NOT BE REPRODUCED,OR COPIED OR USED AS THE BASIS FOR THE MANUFACTURE OR SALE OF APPARATUS WITHOUT WRITTEN PERMISSION. | SCALE:                            | NTS         | SHEET            | 1 OF 3 |
|                                                               |                                                                                                                                                                                                 | DRAWING                           | NUMBER      |                  | ISSUE  |
|                                                               |                                                                                                                                                                                                 | 3                                 | 07 Assembly |                  | 1      |