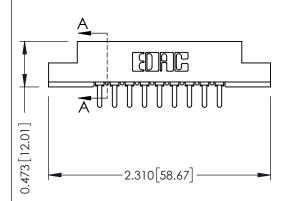

## SECTION A-A

| 307 / 357 Card Edge Connector<br>Part Number: 357-009-521-104 |                                                                                                                                                                                                 | ACAD REFERENCE NO. 307 ENG MASTER |             |                  |        |
|---------------------------------------------------------------|-------------------------------------------------------------------------------------------------------------------------------------------------------------------------------------------------|-----------------------------------|-------------|------------------|--------|
|                                                               |                                                                                                                                                                                                 | DRAWN:                            | J.LEE       | DATE: AUG. 11/09 |        |
|                                                               |                                                                                                                                                                                                 | CHECKED:                          |             | DATE:            |        |
| TORONTO, ONTARIO CANADA                                       | THESE DRAWINGS AND SPECIFICATIONS ARE THE PROPERTY OF EDAC INC.,AND SHALL NOT BE REPRODUCED,OR COPIED OR USED AS THE BASIS FOR THE MANUFACTURE OR SALE OF APPARATUS WITHOUT WRITTEN PERMISSION. | SCALE:                            | NTS         | SHEET            | 1 OF 3 |
|                                                               |                                                                                                                                                                                                 | DRAWING                           | NUMBER      |                  | ISSUE  |
|                                                               |                                                                                                                                                                                                 | 3                                 | 07 Assembly |                  | 1      |