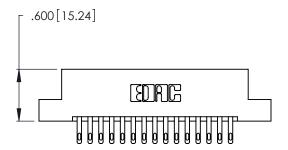

THIS IS A C.A.D. GENERATED DRAWING DO NOT MAKE MANUAL REVISIONS TO MASTER.

346/396 SERIES CARD EDGE CONNECTOR PART NUMBER: 346-030-500-208

**EDAC INC** TORONTO, ONTARIO CANADA

THESE DRAWINGS AND SPECIFICATIONS ARE THE PROPERTY OF EDAC INC., AND SHALL NOT BE REPRODUCED, OR COPIED OR USED AS THE BASIS FOR THE MANUFACTURE OR SALE OF APPARATUS WITHOUT WRITTEN PERMISSION.