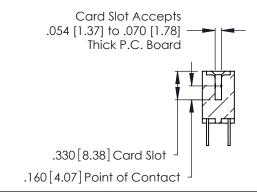

Contact Code 560

INSULATOR MATERIAL: THERMOPLASTIC POLYESTER, UL 94V-0 CONTACT MATERIAL; COPPER, NICKEL, TIN ALLOY CA-725 CONTACT PLATING: GOLD ON THE MATING AREA, TIN-LEAD

ON THE CONTACT TAILS, NICKEL UNDERPLATE

346/396 SERIES CARD EDGE CONNECTOR CONTACT CODE 555,556,558,559,560 DIMENSIONS

YOUR CONNECTION TO QUALITY & SERVICE

**EDAC INC** TORONTO, ONTARIO CANADA

THESE DRAWINGS AND SPECIFICATIONS ARE THE PROPERTY OF EDAC INC.,AND SHALL NOT BE REPRODUCED, OR COPIED OR USED AS THE BASIS FOR THE MANUFACTURE OR SALE OF APPARATUS WITHOUT WRITTEN PERMISSION.