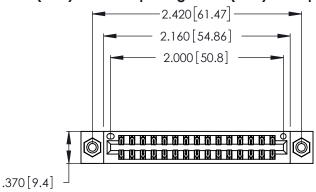

Contact Dimensions: 500-Wire Hole .050x.025 (1.27x0.64) - Tail LG. =.260 (6.60) .125 (3.18) Contact Spacing x .250 (6.35) Row Spacing

- INSULATOR MATERIAL: THERMOPLASTIC POLYESTER, UL 94V-0 CONTACT MATERIAL; COPPER, NICKEL, TIN\_ALLOY CA-725
- CONTACT PLATING: GOLD ON THE MATING AREA, TIN-LEAD ON THE CONTACT TAILS, NICKEL UNDERPLATE

THIS IS A C.A.D. GENERATED DRAWING DO NOT MAKE MANUAL REVISIONS TO MASTER.

346/396 SERIES CARD EDGE CONNECTOR PART NUMBER: 346-030-500-208

**EDAC INC** TORONTO, ONTARIO CANADA

THESE DRAWINGS AND SPECIFICATIONS ARE THE PROPERTY OF EDAC INC., AND SHALL NOT BE REPRODUCED, OR COPIED OR USED AS THE BASIS FOR THE MANUFACTURE OR SALE OF APPARATUS WITHOUT WRITTEN PERMISSION.