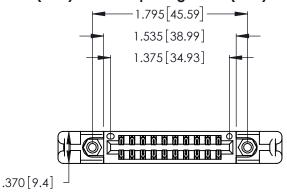

<u>Contact Dimensions:</u>
520-P.C. Tail .030x.018 (0.76x0.46) - Tail LG. = .175 (4.45) .125 (3.18) Contact Spacing x .250 (6.35) Row Spacing

- INSULATOR MATERIAL: THERMOPLASTIC POLYESTER, UL 94V-0 CONTACT MATERIAL; COPPER, NICKEL, TIN\_ALLOY CA-725
- CONTACT PLATING: GOLD ON THE MATING AREA, TIN-LEAD ON THE CONTACT TAILS, NICKEL UNDERPLATE

THIS IS A C.A.D. GENERATED DRAWING DO NOT MAKE MANUAL REVISIONS TO MASTER.

ISSUE NUMBER ORIGINAL 1

346/396 SERIES CARD EDGE CONNECTOR PART NUMBER: 346-020-520-258

**EDAC INC** TORONTO, ONTARIO CANADA

THESE DRAWINGS AND SPECIFICATIONS ARE THE PROPERTY OF EDAC INC.,AND SHALL NOT BE REPRODUCED, OR COPIED OR USED AS THE BASIS FOR THE MANUFACTURE OR SALE OF APPARATUS WITHOUT WRITTEN PERMISSION.