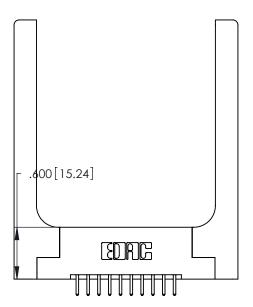

THIS IS A C.A.D. GENERATED DRAWING DO NOT MAKE MANUAL REVISIONS TO MASTER.

ISSUE NUMBER

ORIGINAL

1

**Contact Code 555** 

Contact Code 556

**Contact Code 558** 

**Contact Code 559** 

**Contact Code 560** 

INSULATOR MATERIAL: THERMOPLASTIC POLYESTER, UL 94V-0 CONTACT MATERIAL; COPPER, NICKEL, TIN ALLOY CA-725 CONTACT PLATING: GOLD ON THE MATING AREA, TIN-LEAD

ON THE CONTACT TAILS, NICKEL UNDERPLATE

346/396 SERIES CARD EDGE CONNECTOR CONTACT CODE 555,556,558,559,560 DIMENSIONS

YOUR CONNECTION TO QUALITY & SERVICE

**EDAC INC** TORONTO, ONTARIO CANADA

THESE DRAWINGS AND SPECIFICATIONS ARE THE PROPERTY OF EDAC INC.,AND SHALL NOT BE REPRODUCED, OR COPIED OR USED AS THE BASIS FOR THE MANUFACTURE OR SALE OF APPARATUS WITHOUT WRITTEN PERMISSION.