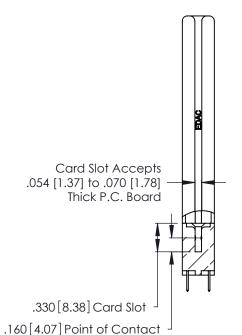

THIS IS A C.A.D. GENERATED DRAWING DO NOT MAKE MANUAL REVISIONS TO MASTER.

ISSUE NUMBER

ORIGINAL

1

**Contact Code 555** 

Contact Code 556

**Contact Code 558** 

**Contact Code 559** 

**Contact Code 560** 

INSULATOR MATERIAL: THERMOPLASTIC POLYESTER, UL 94V-0 CONTACT MATERIAL; COPPER, NICKEL, TIN ALLOY CA-725 CONTACT PLATING: GOLD ON THE MATING AREA, TIN-LEAD

ON THE CONTACT TAILS, NICKEL UNDERPLATE

346/396 SERIES CARD EDGE CONNECTOR CONTACT CODE 555,556,558,559,560 DIMENSIONS

YOUR CONNECTION TO QUALITY & SERVICE

**EDAC INC** TORONTO, ONTARIO CANADA

THESE DRAWINGS AND SPECIFICATIONS ARE THE PROPERTY OF EDAC INC.,AND SHALL NOT BE REPRODUCED, OR COPIED OR USED AS THE BASIS FOR THE MANUFACTURE OR SALE OF APPARATUS WITHOUT WRITTEN PERMISSION.