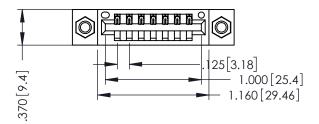

346/396 SERIES CARD EDGE CONNECTOR PART NUMBER: 346-007-540-107

YOUR CONNECTION TO QUALITY & SERVICE

**EDAC INC** TORONTO, ONTARIO CANADA

THESE DRAWINGS AND SPECIFICATIONS ARE THE PROPERTY OF EDAC INC.,AND SHALL NOT BE REPRODUCED, OR COPIED OR USED AS THE BASIS FOR THE MANUFACTURE OR SALE OF APPARATUS WITHOUT WRITTEN PERMISSION.

THIS IS A C.A.D. GENERATED DRAWING DO NOT MAKE MANUAL REVISIONS TO MASTER.

ISSUE NUMBER

ORIGINAL

1

- INSULATOR MATERIAL: THERMOPLASTIC POLYESTER, UL 94V-0 CONTACT MATERIAL; COPPER, NICKEL, TIN ALLOY CA-725 CONTACT PLATING: GOLD ON THE MATING AREA, TIN-LEAD
  - ON THE CONTACT TAILS, NICKEL UNDERPLATE