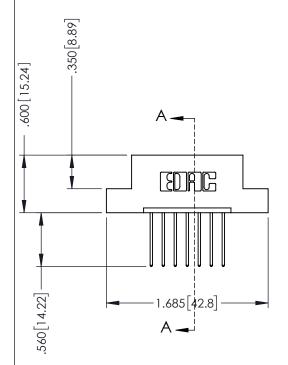

## 346/396 SERIES CARD EDGE CONNECTOR CONTACT CODE 555,556,558,559,560 DIMENSIONS

YOUR CONNECTION TO QUALITY & SERVICE

**EDAC INC** TORONTO, ONTARIO CANADA

THESE DRAWINGS AND SPECIFICATIONS ARE THE PROPERTY OF EDAC INC.,AND SHALL NOT BE REPRODUCED, OR COPIED OR USED AS THE BASIS FOR THE MANUFACTURE OR SALE OF APPARATUS WITHOUT WRITTEN PERMISSION.

## **Contact Code 555**

## **Contact Code 556**

INSULATOR MATERIAL: THERMOPLASTIC POLYESTER, UL 94V-0 CONTACT MATERIAL; COPPER, NICKEL, TIN ALLOY CA-725 CONTACT PLATING: GOLD ON THE MATING AREA, TIN-LEAD

ON THE CONTACT TAILS, NICKEL UNDERPLATE