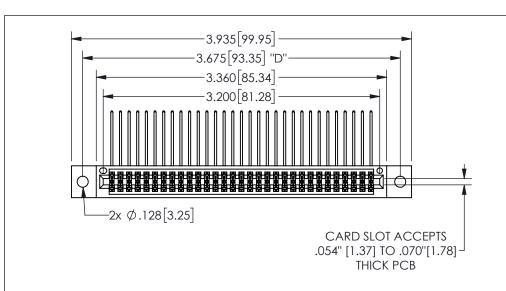

THIS IS A C.A.D. GENERATED DRAWING DO NOT MAKE MANUAL REVISIONS TO MASTER.

ISSUE NUMBER

ORIGINAL

1

.160[4.06] .330[8.38] POINT OF CARD SLOT CONTACT .370 9.4 .150[3.81]

## -.350[8.89] .600[15.24] .100[2.54]

<u>Contact Dimensions:</u>
559-90 Degree Bend (Code 541 Contacts)
See Sheet 2 for Contact Code 555, 556, 558, 559, 560 **Dimensions** 

| 345/395 SERIES CARD EDGE CONNECTOR |
|------------------------------------|
| PART NUMBER: 345-062-559-202       |

|                    | SECTION A-A         |
|--------------------|---------------------|
| ACAD REFERENCE NO. | 345-ENG-MASTER      |
| DRAWN: R.STA.MONIC | CA DATE:MAY.16/2017 |
| CHECKED:           | DATE:               |
| SCALE: NTS         | SHEET 1 OF 2        |
| DRAWING NUMBER     | ISSUE               |
| 345-ENG-MAST       | TER 1               |