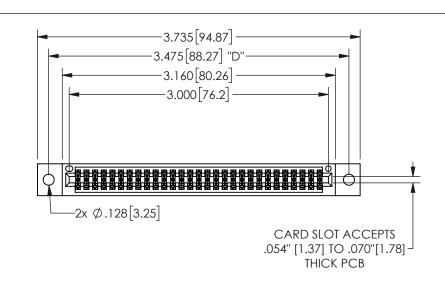

THIS IS A C.A.D. GENERATED DRAWING DO NOT MAKE MANUAL REVISIONS TO MASTER.

1

.160[4.06] .330[8.38] POINT OF CARD SLOT CONTACT .370 9.4 .200 [5.08] -

## -.180[4.57] .600[15.24] .250[6.35] .100[2.54]

<u>Contact Dimensions:</u>
500-Wire Hole .050x.025(1.27x0.64) - Tail LG=.260(6.60) .100 (2.54) Contact Spacing x .200 (5.08) Row Spacing

| 345/395 SERIES CARD EDGE CONNECTOR |
|------------------------------------|
| PART NUMBER: 345-058-500-802       |

## 345/395 SERIES CARD EDGE CONNECTOR CONTACT CODE 555,556,558,559,560 DIMENSIONS

YOUR CONNECTION TO QUALITY & SERVICE

**EDAC INC** TORONTO, ONTARIO CANADA

THESE DRAWINGS AND SPECIFICATIONS ARE THE PROPERTY OF EDAC INC.,AND SHALL NOT BE REPRODUCED, OR COPIED OR USED AS THE BASIS FOR THE MANUFACTURE OR SALE OF APPARATUS WITHOUT WRITTEN PERMISSION.