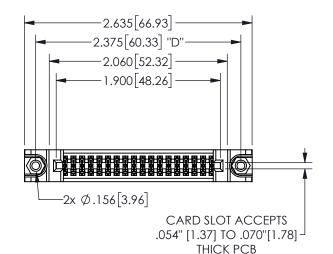

## **SECTION A-A**

345/395 SERIES CARD EDGE CONNECTOR PART NUMBER: 345-036-556-588

**EDAC INC** TORONTO, ONTARIO CANADA

THESE DRAWINGS AND SPECIFICATIONS ARE THE PROPERTY OF EDAC INC.,AND SHALL NOT BE REPRODUCED, OR COPIED OR USED AS THE BASIS FOR THE MANUFACTURE OR SALE OF APPARATUS WITHOUT WRITTEN PERMISSION.

| ACAD REFERENCE NO.  | 345-ENG-MASTER   |       |
|---------------------|------------------|-------|
| DRAWN: R.STA.MONICA | DATE:MAY.16/2017 |       |
| CHECKED:            | DATE:            |       |
| SCALE: NTS          | SHEET 1          | OF 2  |
| DRAWING NUMBER      |                  | ISSUE |
| 345-ENG-MASTER      |                  | 1     |
|                     |                  |       |