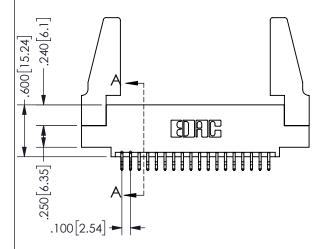

## <u>Contact Dimensions:</u> 556-Extender Board Bend (Code 520 Contacts) See Sheet 2 for Contact Code 555, 556, 558, 559, 560 **Dimensions**

.160 4.06 .330[8.38] POINT OF CARD SLOT CONTACT .370 9.4

ORIGINAL 1

ISSUE NUMBER

**Contact Code 558** 

Contact Code 559

**Contact Code 560** 

INSULATOR MATERIAL: THERMOPLASTIC POLYESTER, UL 94V-0 DAP MATERIAL AVAILABLE UPON REQUEST

CONTACT MATERIAL; COPPER ALLOY CONTACT PLATING: GOLD ON THE MATING AREA, TIN PLATING ON THE CONTACT TAILS, NICKEL UNDERPLATE

345/395 SERIES CARD EDGE CONNECTOR CONTACT CODE 555,556,558,559,560 DIMENSIONS

YOUR CONNECTION TO QUALITY & SERVICE

**EDAC INC** TORONTO, ONTARIO CANADA

THESE DRAWINGS AND SPECIFICATIONS ARE THE PROPERTY OF EDAC INC.,AND SHALL NOT BE REPRODUCED, OR COPIED OR USED AS THE BASIS FOR THE MANUFACTURE OR SALE OF APPARATUS WITHOUT WRITTEN PERMISSION.

|  | ACAD REFERENCE NO.  | 345-ENG-MASTER   |        |  |
|--|---------------------|------------------|--------|--|
|  | DRAWN: R.STA.MONICA | DATE:MAY.16/2017 |        |  |
|  | CHECKED:            | DATE:            |        |  |
|  | SCALE: 1:1          | SHEET            | 2 OF 2 |  |
|  | DRAWING NUMBER      |                  | ISSUE  |  |
|  | 345-ENG-MASTER      |                  | 1      |  |