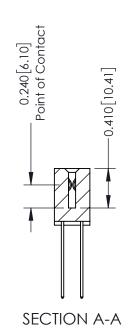

**Mounting Option** 08-#4-40 Unified Threaded Inserts

CUITACL DETAIL

THIS IS A C.A.D. GENERATED DRAWING

544-Wire Wrap .050x.025(1.27x0.64) - Tail LG=.760(19.30)

DO NOT MAKE MANUAL REVISIONS TO MASTER. .100 [2.54] Contact Spacing x .200 [5.08] Row Spacing