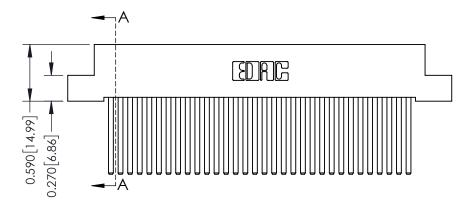

342 Assembly

THIS IS A C.A.D. GENERATED DRAWING DO NOT MAKE MANUAL REVISIONS TO MASTER. ISSUE NUMBER

ORIGINAL

1

| 342 / 392 Series Card Edge Connector<br>Contact Bend Detail |                                                                                                                                   | ACAD REFERENCE NO. 342 ENG MASTER |             |          |          |
|-------------------------------------------------------------|-----------------------------------------------------------------------------------------------------------------------------------|-----------------------------------|-------------|----------|----------|
|                                                             |                                                                                                                                   | DRAWN:                            | J.LEE       | DATE: OC | T. 06/09 |
|                                                             |                                                                                                                                   | CHECKED:                          |             | DATE:    |          |
| EDAC INC                                                    | ARE THE PROPERTY OF EDAC INC.,AND SHALL NOT BE REPRODUCED,OR COPIED OR USED AS THE BASIS FOR THE MANUFACTURE OR SALE OF APPARATUS | SCALE:                            | NTS         | SHEET :  | 2 OF 3   |
| TORONTO, ONTARIO                                            |                                                                                                                                   | DRAWING                           | NUMBER      |          | ISSUE    |
| YOUR CONNECTION TO QUALITY & SERVICE                        |                                                                                                                                   | 3                                 | 42 Assembly |          | 1        |