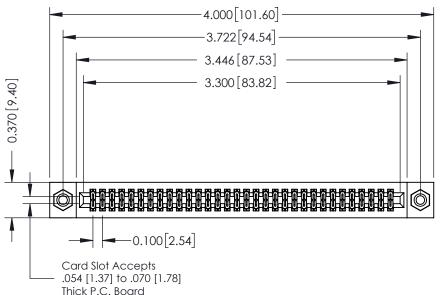

## **See Accompanying Pages for:**

- **Contact Bend Details**
- **Mounting Options**

| 342 / 392 Card Edge Connector |
|-------------------------------|
| Part Number: 342-064-544-208  |

YOUR CONNECTION TO QUALITY & SERVICE

| ACAD REFERENCE NO. 342 ENG MASTER |                  |  |  |  |
|-----------------------------------|------------------|--|--|--|
| DRAWN: J.LEE                      | DATE: OCT. 06/09 |  |  |  |
| CHECKED:                          | DATE:            |  |  |  |
| SCALE: NTS                        | SHEET 1 OF 3     |  |  |  |
| DRAWING NUMBER                    | ISSUE            |  |  |  |