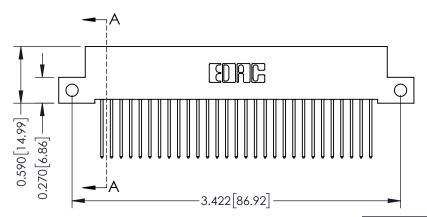

## **See Accompanying Pages for:**

- **Contact Bend Details**
- **Mounting Options**

342 / 392 Card Edge Connector Part Number: 342-058-540-212

| ACAD REFERENCE NO. 342 ENG MASTER |                  |  |  |  |
|-----------------------------------|------------------|--|--|--|
| DRAWN: J.LEE                      | DATE: OCT. 06/09 |  |  |  |
| CHECKED:                          | DATE:            |  |  |  |
| SCALE: NTS                        | SHEET 1 OF 3     |  |  |  |
| DRAWING NUMBER                    | ISSUE            |  |  |  |