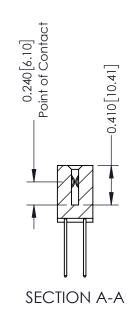

**Mounting Option** 

12-.128 (3.25) Dia. Side Mounting Holes

**Contact Detail** 

540-Wire Wrap .025 Sq.(0.64 Sq.) - Tail LG=.570(14.48) .100 [2.54] Contact Spacing x .200 [5.08] Row Spacing

342 Assembly

THIS IS A C.A.D. GENERATED DRAWING DO NOT MAKE MANUAL REVISIONS TO MASTER. ISSUE NUMBER

ORIGINAL

1

| 342 / 392 Series Card Edge Connector<br>Contact Bend Detail |                                                                                                                                   | ACAD REFERENCE NO. 342 ENG MASTER |             |                  |        |
|-------------------------------------------------------------|-----------------------------------------------------------------------------------------------------------------------------------|-----------------------------------|-------------|------------------|--------|
|                                                             |                                                                                                                                   | DRAWN:                            | J.LEE       | DATE: OCT. 06/09 |        |
|                                                             |                                                                                                                                   | CHECKED:                          |             | DATE:            |        |
| EDAC INC                                                    | ARE THE PROPERTY OF EDAC INC.,AND SHALL NOT BE REPRODUCED,OR COPIED OR USED AS THE BASIS FOR THE MANUFACTURE OR SALE OF APPARATUS | SCALE:                            | NTS         | SHEET :          | 2 OF 3 |
| TORONTO, ONTARIO                                            |                                                                                                                                   | DRAWING                           | NUMBER      |                  | ISSUE  |
| YOUR CONNECTION TO QUALITY & SERVICE                        |                                                                                                                                   | 3                                 | 42 Assembly |                  | 1      |