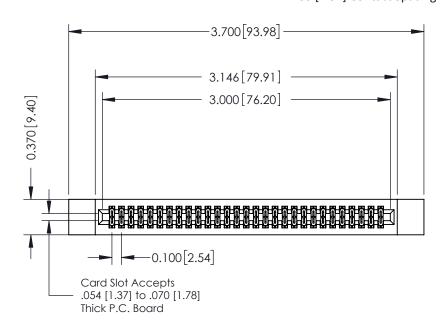

## **See Accompanying Pages for:**

- **Contact Bend Details**
- **Mounting Options**

342 / 392 Card Edge Connector Part Number: 342-058-540-212

| ACAD REFERENCE NO. 342 ENG MASTER |                  |  |  |  |
|-----------------------------------|------------------|--|--|--|
| DRAWN: J.LEE                      | DATE: OCT. 06/09 |  |  |  |
| CHECKED:                          | DATE:            |  |  |  |
| SCALE: NTS                        | SHEET 1 OF 3     |  |  |  |
| DRAWING NUMBER                    | ISSUE            |  |  |  |