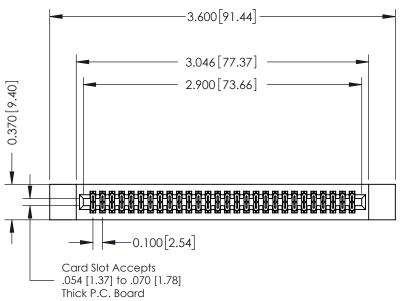

## **See Accompanying Pages for:**

- **Contact Bend Details**
- **Mounting Options**

THIS IS A C.A.D. GENERATED DRAWING DO NOT MAKE MANUAL REVISIONS TO MASTER. ISSUE NUMBER

ORIGINAL

1

| 342 / 392 Series Card Edge Connector<br>Contact Bend Detail |                                                                                                                                                                                                  | ACAD REFERENCE NO. 342 ENG MASTER |             |                  |        |
|-------------------------------------------------------------|--------------------------------------------------------------------------------------------------------------------------------------------------------------------------------------------------|-----------------------------------|-------------|------------------|--------|
|                                                             |                                                                                                                                                                                                  | DRAWN:                            | J.LEE       | DATE: OCT. 06/09 |        |
|                                                             |                                                                                                                                                                                                  | CHECKED:                          |             | DATE:            |        |
| TORONTO, ONTARIO                                            | THESE DRAWINGS AND SPECIFICATIONS ARE THE PROPERTY OF EDAC INC. AND SHALL NOT BE REPRODUCED, OR COPIED OR USED AS THE BASIS FOR THE MANUFACTURE OR SALE OF APPARATUS WITHOUT WRITTEN PERMISSION. | SCALE:                            | NTS         | SHEET :          | 2 OF 3 |
|                                                             |                                                                                                                                                                                                  | DRAWING                           | NUMBER      |                  | ISSUE  |
| YOUR CONNECTION TO QUALITY & SERVICE                        |                                                                                                                                                                                                  | 3                                 | 42 Assembly |                  | 1      |