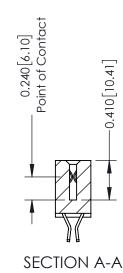

## **Mounting Option** 12-.128 (3.25) Dia. Side Mounting Holes

**Contact Detail** 

555-Extender Board Bend (Code 500 Contacts) .100 [2.54] Contact Spacing x .200 [5.08] Row Spacing

342 / 392 Card Edge Connector Part Number: 342-056-555-212