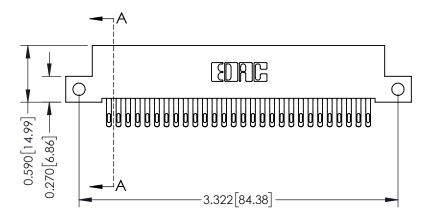

THIS IS A C.A.D. GENERATED DRAWING DO NOT MAKE MANUAL REVISIONS TO MASTER

ISSUE NUMBER

ORIGINAL

1

| 342 / 392 Card Edge Connector<br>Mounting Options |                                                                                                                                                                                               | ACAD REFERENCE NO. 342 ENG MASTER |                         |        |  |  |
|---------------------------------------------------|-----------------------------------------------------------------------------------------------------------------------------------------------------------------------------------------------|-----------------------------------|-------------------------|--------|--|--|
|                                                   |                                                                                                                                                                                               | DRAWN: J.LEE                      | DATE: <b>OCT. 06/09</b> |        |  |  |
|                                                   |                                                                                                                                                                                               | CHECKED:                          | DATE:                   |        |  |  |
| TORONTO, ONTARIO                                  | THESE DRAWINGS AND SPECIFICATIONS ARE THE PROPERTY OF EDAC INCAND SHALL NOT BE REPRODUCED,OR COPIED OR USED AS THE BASIS FOR THE MANUFACTURE OR SALE OF APPARATUS WITHOUT WRITTEN PERMISSION. | SCALE: NTS                        | SHEET :                 | 3 OF 3 |  |  |
|                                                   |                                                                                                                                                                                               | DRAWING NUMBER                    | •                       | ISSUE  |  |  |
| YOUR CONNECTION TO QUALITY & SERVICE              |                                                                                                                                                                                               | 342 Assembly                      |                         | 1      |  |  |