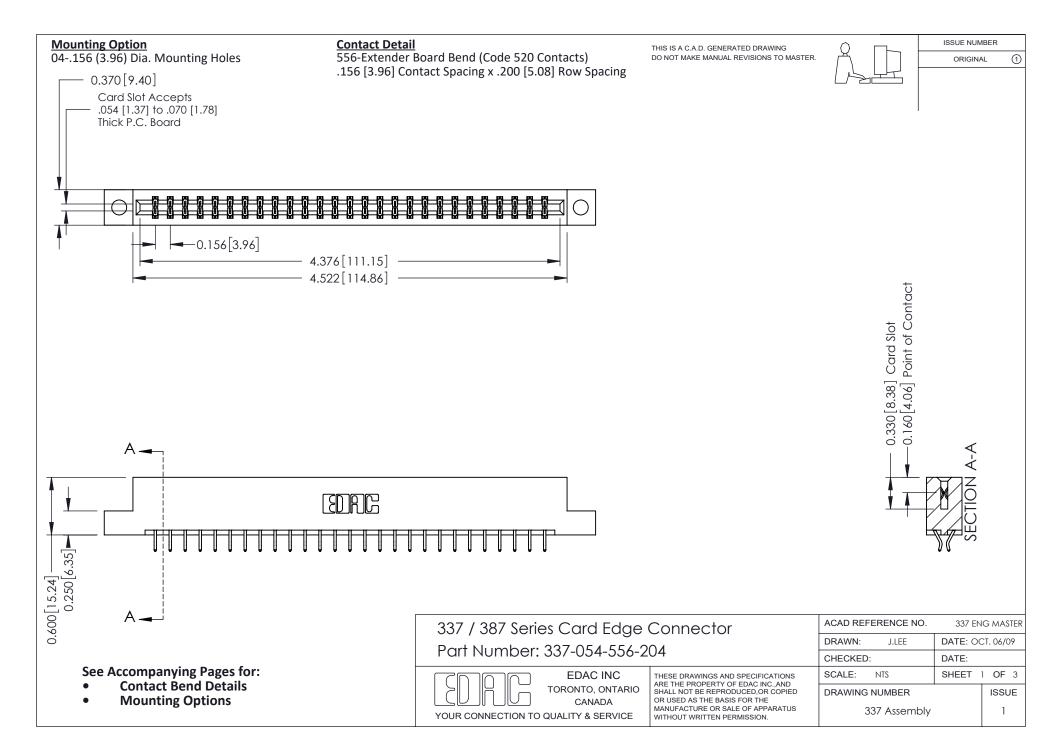

ISSUE NUMBER

ORIGINAL

1

| 337 / 387 Series Card Edge Connector<br>Contact Bend Detail           |                                                                                                                                                                                                  | ACAD REFERENCE NO. 337 E |                  | G MASTER      |
|-----------------------------------------------------------------------|--------------------------------------------------------------------------------------------------------------------------------------------------------------------------------------------------|--------------------------|------------------|---------------|
|                                                                       |                                                                                                                                                                                                  | DRAWN: J.LEE             | DATE: OCT. 06/09 |               |
|                                                                       |                                                                                                                                                                                                  | CHECKED: DATE:           |                  |               |
| EDAC INC TORONTO, ONTARIO CANADA YOUR CONNECTION TO QUALITY & SERVICE | THESE DRAWINGS AND SPECIFICATIONS ARE THE PROPERTY OF EDAC INC.,AND SHALL NOT BE REPRODUCED, OR COPIED OR USED AS THE BASIS FOR THE MANUFACTURE OR SALE OF APPARATUS WITHOUT WRITTEN PERMISSION. | SCALE: NTS               | SHEET            | 2 <b>OF</b> 3 |
|                                                                       |                                                                                                                                                                                                  | DRAWING NUMBER           |                  | ISSUE         |
|                                                                       |                                                                                                                                                                                                  | 337 Assembly             |                  | 1             |