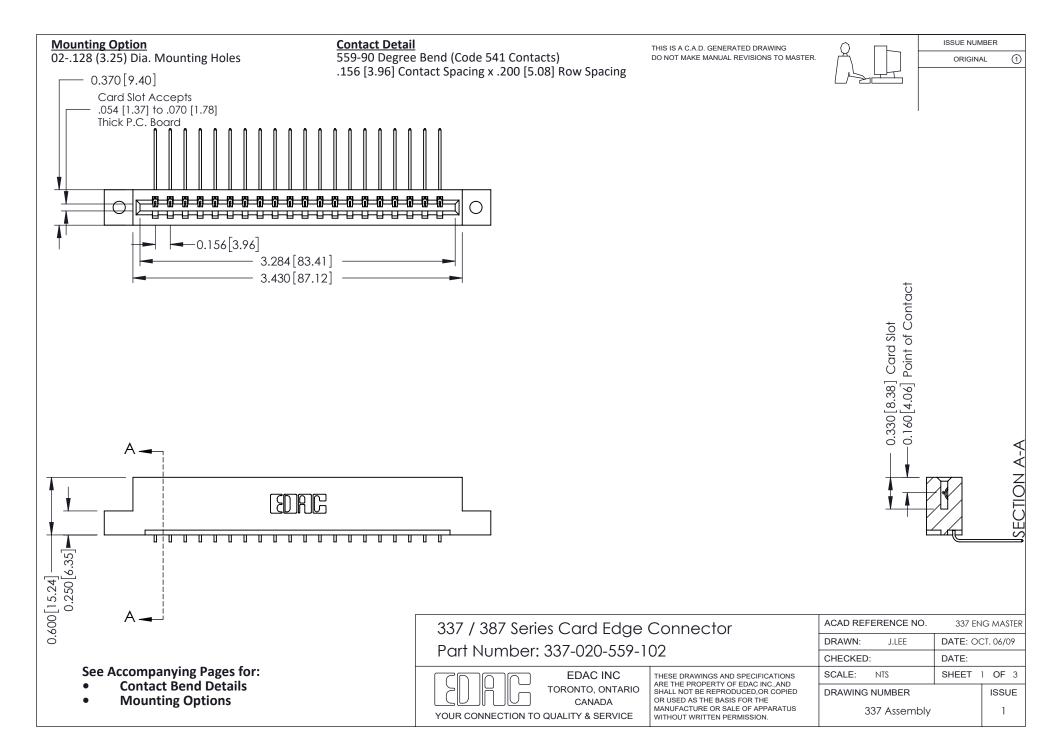

ISSUE NUMBER

ORIGINAL

1



| 337 / 387 Series Card Edge Connector<br>Contact Bend Detail           |                                                                                                                                                                                                  | ACAD REFERENCE NO. 337 E |                  | G MASTER      |
|-----------------------------------------------------------------------|--------------------------------------------------------------------------------------------------------------------------------------------------------------------------------------------------|--------------------------|------------------|---------------|
|                                                                       |