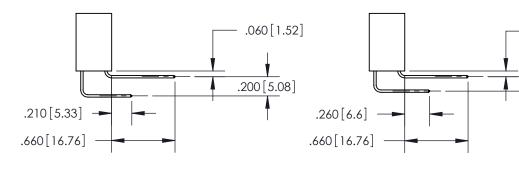

<u>Contact Dimensions:</u>
558-90 Degree Bend (Code 541 Contacts)
See Sheet 2 for Contact Code 555, 556, 558, 559, 560 Dimensions -4.810[122.17]-4.545 [115.44] - .370[9.4]

THIS IS A C.A.D. GENERATED DRAWING DO NOT MAKE MANUAL REVISIONS TO MASTER.