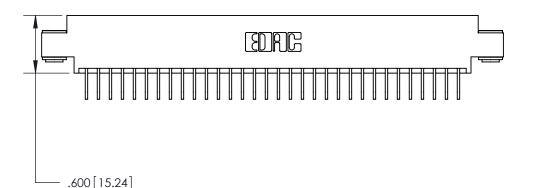

ISSUE NUMBER ORIGINAL

Card Slot Accepts .054 [1.37] to .070 [1.78] Thick P.C. Board .330 [8.38] Card Slot .160 [4.07] Point of Contact -

INSULATOR MATERIAL: THERMOPLASTIC POLYESTER, UL 94V-0 CONTACT MATERIAL; COPPER, NICKEL, TIN ALLOY CA-725 CONTACT PLATING: GOLD ON THE MATING AREA, TIN-LEAD

ON THE CONTACT TAILS, NICKEL UNDERPLATE

846/896 SERIES HIGH TEMP CARD EDGE CONNECTOR PART NUMBER: 896-064-558-803

YOUR CONNECTION TO QUALITY & SERVICE

**EDAC INC** TORONTO, ONTARIO CANADA

THESE DRAWINGS AND SPECIFICATIONS ARE THE PROPERTY OF EDAC INC., AND SHALL NOT BE REPRODUCED, OR COPIED OR USED AS THE BASIS FOR THE MANUFACTURE OR SALE OF APPARATUS WITHOUT WRITTEN PERMISSION.