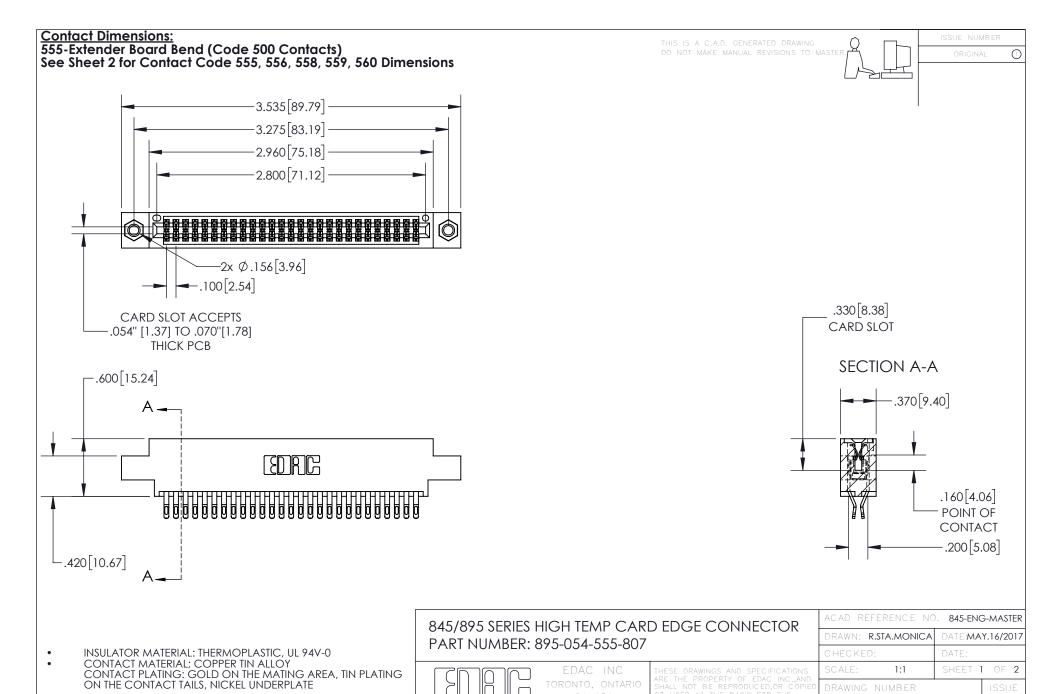

YOUR CONNECTION TO QUALITY & SERVICE

845-ENG-MASTER

- INSULATOR MATERIAL: THERMOPLASTIC POLYESTER, UL 94V-0 DAP MATERIAL AVAILABLE UPON REQUEST
- CONTACT MATERIAL; COPPER ALLOY

CONTACT PLATING: GOLD ON THE MATING AREA, TIN PLATING ON THE CONTACT TAILS, NICKEL UNDERPLATE

845-ENG-MASTER