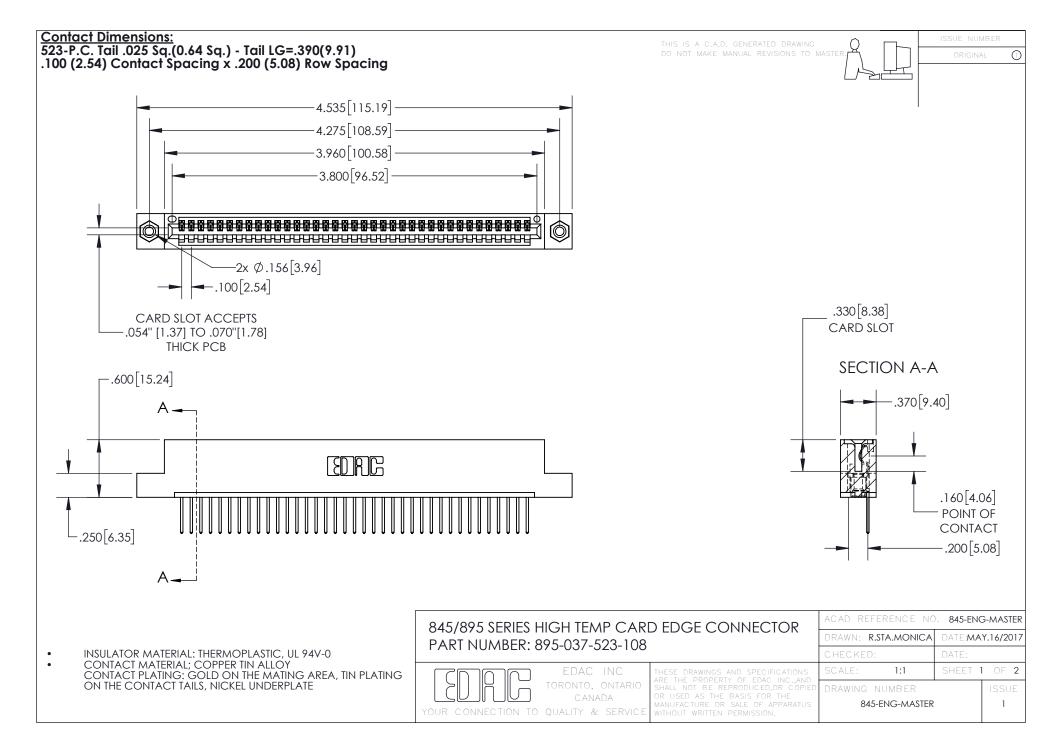

INSULATOR MATERIAL: THERMOPLASTIC POLYESTER, UL 94V-0 DAP MATERIAL AVAILABLE UPON REQUEST

**Contact Code 558** 

CONTACT MATERIAL; COPPER ALLOY CONTACT PLATING: GOLD ON THE MATING AREA, TIN PLATING ON THE CONTACT TAILS, NICKEL UNDERPLATE

## 845/895 SERIES HIGH TEMP CARD EDGE CONNECTOR CONTACT CODE 555,556,558,559,560 DIMENSIONS

YOUR CONNECTION TO QUALITY & SERVICE

Contact Code 559

|   | ACAD REFERENCE NO. 845-ENG-MASTER |                  |  |
|---|-----------------------------------|------------------|--|
|   | DRAWN: R.STA.MONICA               | DATE:MAY.16/2017 |  |
|   | CHECKED:                          | DATE:            |  |
|   | SCALE: 1:1                        | SHEET 2 OF 2     |  |
| D | DRAWING NUMBER                    | ISSUE            |  |

Contact Code 560