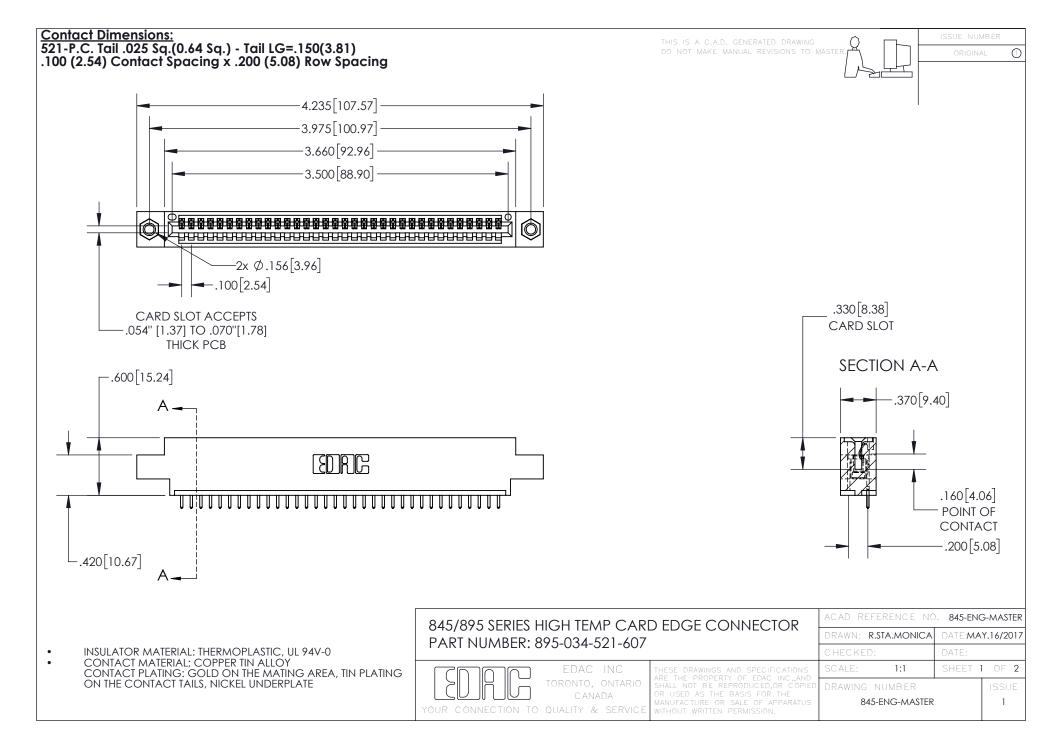

INSULATOR MATERIAL: THERMOPLASTIC POLYESTER, UL 94V-0 DAP MATERIAL AVAILABLE UPON REQUEST

**Contact Code 558** 

CONTACT MATERIAL; COPPER ALLOY CONTACT PLATING: GOLD ON THE MATING AREA, TIN PLATING ON THE CONTACT TAILS, NICKEL UNDERPLATE

## 845/895 SERIES HIGH TEMP CARD EDGE CONNECTOR CONTACT CODE 555,556,558,559,560 DIMENSIONS

YOUR CONNECTION TO QUALITY & SERVICE

Contact Code 559

|   | ACAD REFERENCE NO. 845-ENG-MASTER |                  |  |
|---|-----------------------------------|------------------|--|
|   | DRAWN: R.STA.MONICA               | DATE:MAY.16/2017 |  |
|   | CHECKED:                          | DATE:            |  |
|   | SCALE: 1:1                        | SHEET 2 OF 2     |  |
| D | DRAWING NUMBER                    | ISSUE            |  |

Contact Code 560

845-ENG-MASTER