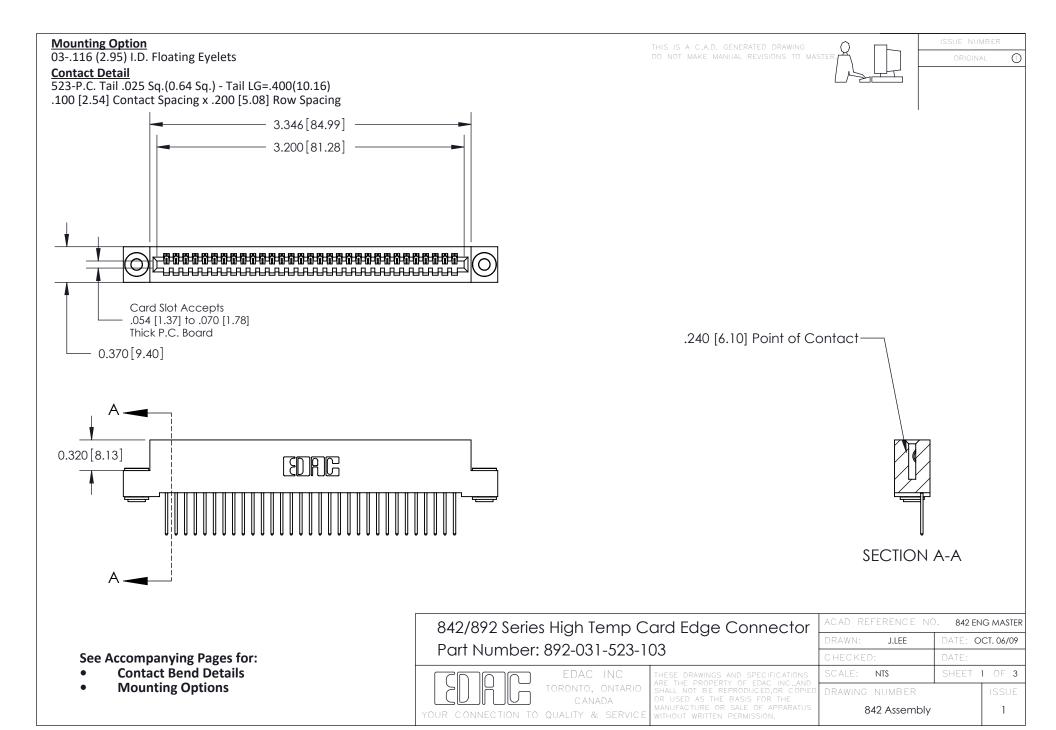

THIS IS A C.A.D. GENERATED DRAWING DO NOT MAKE MANUAL REVISIONS TO MASTER

ORIGINAL (1)



| 842/892 Series High Temp Card Edge Connector<br>Contact Bend Detail |                                                                                                  | ACAD REFERENCE NO. 842 ENG MASTER |             |                  |        |
|---------------------------------------------------------------------|--------------------------------------------------------------------------------------------------|-----------------------------------|-------------|------------------|--------|
|                                                                     |                                                                                                  | DRAWN:                            | J.