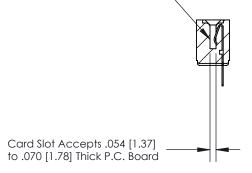

## **Contact Detail**

PC Tail .023x.013(0.58x0.33) - Tail LG=.213(5.41) .156 [3.96] Contact Spacing x .200 [5.08] Row Spacing

**SECTION A-A** 

.095 [2.41] Point of Contact (Measured from bottom of Card Slot)