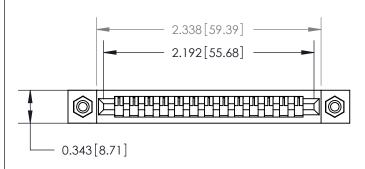

**Mounting Option** 

#4-40 Unified Threaded Inserts

## **Contact Detail**

PC Tail .023x.013(0.58x0.33) - Tail LG=.213(5.41) .156 [3.96] Contact Spacing x .200 [5.08] Row Spacing







**SECTION A-A** 

.095 [2.41] Point of Contact (Measured from bottom of Card Slot)



**See Accompanying Page for:** 

**Contact Bend Details** 

807/857 Series High Temp Card Edge Connector Part Number: 857-013-431-108



| ACAD REFERENCE NO. 807 ENG MASTER |                  |
|-----------------------------------|------------------|
| DRAWN: J.LEE                      | DATE: AUG. 11/09 |
| CHECKED:                          | DATE:            |
| SCALE: NTS                        | SHEET 1 OF 2     |
| DRAWING NUMBER                    | ISSUE            |

807 Assembly