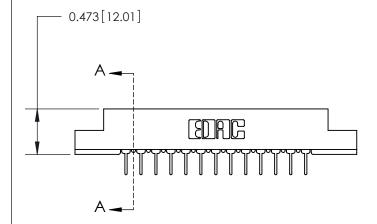

## **Contact Detail**

PC Tail .023x.013(0.58x0.33) - Tail LG=.213(5.41) .156 [3.96] Contact Spacing x .200 [5.08] Row Spacing

**SECTION A-A** 

.095 [2.41] Point of Contact (Measured from bottom of Card Slot)